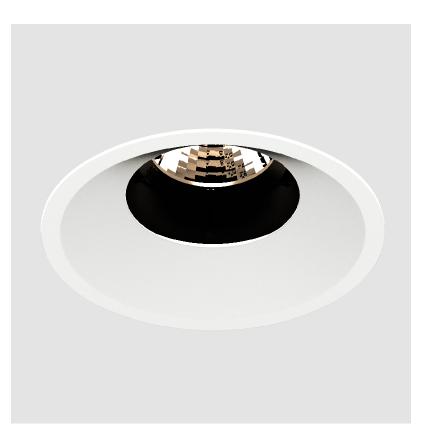

# **BIONIQ ROUND SEMI ADJUSTABLE RECESSED**

### GENERAL

| CENERALE CONTRACTOR OF CONTRAC |
|--------------------------------------------------------------------------------------------------------------------------------------------------------------------------------------------------------------------------------------------------------------------------------------------------------------------------------------------------------------------------------------------------------------------------------------------------------------------------------------------------------------------------------------------------------------------------------------------------------------------------------------------------------------------------------------------------------------------------------------------------------------------------------------------------------------------------------------------------------------------------------------------------------------------------------------------------------------------------------------------------------------------------------------------------------------------------------------------------------------------------------------------------------------------------------------------------------------------------------------------------------------------------------------------------------------------------------------------------------------------------------------------------------------------------------------------------------------------------------------------------------------------------------------------------------------------------------------------------------------------------------------------------------------------------------------------------------------------------------------------------------------------------------------------------------------------------------------------------------------------------------------------------------------------------------------------------------------------------------------------------------------------------------------------------------------------------------------------------------------------------------|
| Series: Bioniq                                                                                                                                                                                                                                                                                                                                                                                                                                                                                                                                                                                                                                                                                                                                                                                                                                                                                                                                                                                                                                                                                                                                                                                                                                                                                                                                                                                                                                                                                                                                                                                                                                                                                                                                                                                                                                                                                                                                                                                                                                                                                                                 |
| Subseries: Bioniq Round Semi Adjustable                                                                                                                                                                                                                                                                                                                                                                                                                                                                                                                                                                                                                                                                                                                                                                                                                                                                                                                                                                                                                                                                                                                                                                                                                                                                                                                                                                                                                                                                                                                                                                                                                                                                                                                                                                                                                                                                                                                                                                                                                                                                                        |
| Brand: Prolicht                                                                                                                                                                                                                                                                                                                                                                                                                                                                                                                                                                                                                                                                                                                                                                                                                                                                                                                                                                                                                                                                                                                                                                                                                                                                                                                                                                                                                                                                                                                                                                                                                                                                                                                                                                                                                                                                                                                                                                                                                                                                                                                |
| Division: Architectural                                                                                                                                                                                                                                                                                                                                                                                                                                                                                                                                                                                                                                                                                                                                                                                                                                                                                                                                                                                                                                                                                                                                                                                                                                                                                                                                                                                                                                                                                                                                                                                                                                                                                                                                                                                                                                                                                                                                                                                                                                                                                                        |
| Mounting Type: Recessed                                                                                                                                                                                                                                                                                                                                                                                                                                                                                                                                                                                                                                                                                                                                                                                                                                                                                                                                                                                                                                                                                                                                                                                                                                                                                                                                                                                                                                                                                                                                                                                                                                                                                                                                                                                                                                                                                                                                                                                                                                                                                                        |
| Mounting Location: Ceiling                                                                                                                                                                                                                                                                                                                                                                                                                                                                                                                                                                                                                                                                                                                                                                                                                                                                                                                                                                                                                                                                                                                                                                                                                                                                                                                                                                                                                                                                                                                                                                                                                                                                                                                                                                                                                                                                                                                                                                                                                                                                                                     |
| Subcategory: Downlight                                                                                                                                                                                                                                                                                                                                                                                                                                                                                                                                                                                                                                                                                                                                                                                                                                                                                                                                                                                                                                                                                                                                                                                                                                                                                                                                                                                                                                                                                                                                                                                                                                                                                                                                                                                                                                                                                                                                                                                                                                                                                                         |
| PHYSICAL                                                                                                                                                                                                                                                                                                                                                                                                                                                                                                                                                                                                                                                                                                                                                                                                                                                                                                                                                                                                                                                                                                                                                                                                                                                                                                                                                                                                                                                                                                                                                                                                                                                                                                                                                                                                                                                                                                                                                                                                                                                                                                                       |
| Shape: Round                                                                                                                                                                                                                                                                                                                                                                                                                                                                                                                                                                                                                                                                                                                                                                                                                                                                                                                                                                                                                                                                                                                                                                                                                                                                                                                                                                                                                                                                                                                                                                                                                                                                                                                                                                                                                                                                                                                                                                                                                                                                                                                   |
| Diameter (mm): 107                                                                                                                                                                                                                                                                                                                                                                                                                                                                                                                                                                                                                                                                                                                                                                                                                                                                                                                                                                                                                                                                                                                                                                                                                                                                                                                                                                                                                                                                                                                                                                                                                                                                                                                                                                                                                                                                                                                                                                                                                                                                                                             |
| Diameter (in): $4\frac{3}{16}$                                                                                                                                                                                                                                                                                                                                                                                                                                                                                                                                                                                                                                                                                                                                                                                                                                                                                                                                                                                                                                                                                                                                                                                                                                                                                                                                                                                                                                                                                                                                                                                                                                                                                                                                                                                                                                                                                                                                                                                                                                                                                                 |
| Height (mm): 112                                                                                                                                                                                                                                                                                                                                                                                                                                                                                                                                                                                                                                                                                                                                                                                                                                                                                                                                                                                                                                                                                                                                                                                                                                                                                                                                                                                                                                                                                                                                                                                                                                                                                                                                                                                                                                                                                                                                                                                                                                                                                                               |
| Height (in): $4\frac{7}{16}$                                                                                                                                                                                                                                                                                                                                                                                                                                                                                                                                                                                                                                                                                                                                                                                                                                                                                                                                                                                                                                                                                                                                                                                                                                                                                                                                                                                                                                                                                                                                                                                                                                                                                                                                                                                                                                                                                                                                                                                                                                                                                                   |
| Ceiling Thickness (mm): 10 / 12.5 / 15                                                                                                                                                                                                                                                                                                                                                                                                                                                                                                                                                                                                                                                                                                                                                                                                                                                                                                                                                                                                                                                                                                                                                                                                                                                                                                                                                                                                                                                                                                                                                                                                                                                                                                                                                                                                                                                                                                                                                                                                                                                                                         |
| Ceiling Thickness (in): 3/8 or 1/2 or 9/16                                                                                                                                                                                                                                                                                                                                                                                                                                                                                                                                                                                                                                                                                                                                                                                                                                                                                                                                                                                                                                                                                                                                                                                                                                                                                                                                                                                                                                                                                                                                                                                                                                                                                                                                                                                                                                                                                                                                                                                                                                                                                     |
| Min. Recessing Depth (mm): 130                                                                                                                                                                                                                                                                                                                                                                                                                                                                                                                                                                                                                                                                                                                                                                                                                                                                                                                                                                                                                                                                                                                                                                                                                                                                                                                                                                                                                                                                                                                                                                                                                                                                                                                                                                                                                                                                                                                                                                                                                                                                                                 |
| Min. Recessing Depth (in): 5 1/8                                                                                                                                                                                                                                                                                                                                                                                                                                                                                                                                                                                                                                                                                                                                                                                                                                                                                                                                                                                                                                                                                                                                                                                                                                                                                                                                                                                                                                                                                                                                                                                                                                                                                                                                                                                                                                                                                                                                                                                                                                                                                               |
| Light Distribution: Adjustable / Downlight                                                                                                                                                                                                                                                                                                                                                                                                                                                                                                                                                                                                                                                                                                                                                                                                                                                                                                                                                                                                                                                                                                                                                                                                                                                                                                                                                                                                                                                                                                                                                                                                                                                                                                                                                                                                                                                                                                                                                                                                                                                                                     |
| Weight (kg): 0.452                                                                                                                                                                                                                                                                                                                                                                                                                                                                                                                                                                                                                                                                                                                                                                                                                                                                                                                                                                                                                                                                                                                                                                                                                                                                                                                                                                                                                                                                                                                                                                                                                                                                                                                                                                                                                                                                                                                                                                                                                                                                                                             |
| Weight (lbs): 1                                                                                                                                                                                                                                                                                                                                                                                                                                                                                                                                                                                                                                                                                                                                                                                                                                                                                                                                                                                                                                                                                                                                                                                                                                                                                                                                                                                                                                                                                                                                                                                                                                                                                                                                                                                                                                                                                                                                                                                                                                                                                                                |
| Fixture Finish: SSR / BKV / CWI / CRY / HAB / LAG / UFT / ITA / RUA / RUR /                                                                                                                                                                                                                                                                                                                                                                                                                                                                                                                                                                                                                                                                                                                                                                                                                                                                                                                                                                                                                                                                                                                                                                                                                                                                                                                                                                                                                                                                                                                                                                                                                                                                                                                                                                                                                                                                                                                                                                                                                                                    |
| MIC / FTG / MYG / TWT / LOD / PUS / FRO / FUP / KIA / POP / BLS / SPG /<br>MEY / GOH / GUM / CHC / COM / ABZ / JAG / OBR / MOS / ROR                                                                                                                                                                                                                                                                                                                                                                                                                                                                                                                                                                                                                                                                                                                                                                                                                                                                                                                                                                                                                                                                                                                                                                                                                                                                                                                                                                                                                                                                                                                                                                                                                                                                                                                                                                                                                                                                                                                                                                                           |
| Fixture Material: Aluminum Die Cast                                                                                                                                                                                                                                                                                                                                                                                                                                                                                                                                                                                                                                                                                                                                                                                                                                                                                                                                                                                                                                                                                                                                                                                                                                                                                                                                                                                                                                                                                                                                                                                                                                                                                                                                                                                                                                                                                                                                                                                                                                                                                            |
| Cut-out Measurements: 98mm / 3 7/8"                                                                                                                                                                                                                                                                                                                                                                                                                                                                                                                                                                                                                                                                                                                                                                                                                                                                                                                                                                                                                                                                                                                                                                                                                                                                                                                                                                                                                                                                                                                                                                                                                                                                                                                                                                                                                                                                                                                                                                                                                                                                                            |
|                                                                                                                                                                                                                                                                                                                                                                                                                                                                                                                                                                                                                                                                                                                                                                                                                                                                                                                                                                                                                                                                                                                                                                                                                                                                                                                                                                                                                                                                                                                                                                                                                                                                                                                                                                                                                                                                                                                                                                                                                                                                                                                                |
| ELECTRICAL                                                                                                                                                                                                                                                                                                                                                                                                                                                                                                                                                                                                                                                                                                                                                                                                                                                                                                                                                                                                                                                                                                                                                                                                                                                                                                                                                                                                                                                                                                                                                                                                                                                                                                                                                                                                                                                                                                                                                                                                                                                                                                                     |
| Lamp Type: LED (Zhaga Standard)                                                                                                                                                                                                                                                                                                                                                                                                                                                                                                                                                                                                                                                                                                                                                                                                                                                                                                                                                                                                                                                                                                                                                                                                                                                                                                                                                                                                                                                                                                                                                                                                                                                                                                                                                                                                                                                                                                                                                                                                                                                                                                |
| Input Wattage (W): 13.2 / 16.5<br>Total Output Wattage (W): 12 / 14                                                                                                                                                                                                                                                                                                                                                                                                                                                                                                                                                                                                                                                                                                                                                                                                                                                                                                                                                                                                                                                                                                                                                                                                                                                                                                                                                                                                                                                                                                                                                                                                                                                                                                                                                                                                                                                                                                                                                                                                                                                            |
| Dimming: Tri-Mode (Non-Dimming and Phase Dimming (120Vac only)                                                                                                                                                                                                                                                                                                                                                                                                                                                                                                                                                                                                                                                                                                                                                                                                                                                                                                                                                                                                                                                                                                                                                                                                                                                                                                                                                                                                                                                                                                                                                                                                                                                                                                                                                                                                                                                                                                                                                                                                                                                                 |
| and 0-10V Dimming)                                                                                                                                                                                                                                                                                                                                                                                                                                                                                                                                                                                                                                                                                                                                                                                                                                                                                                                                                                                                                                                                                                                                                                                                                                                                                                                                                                                                                                                                                                                                                                                                                                                                                                                                                                                                                                                                                                                                                                                                                                                                                                             |
| Driver Included: No                                                                                                                                                                                                                                                                                                                                                                                                                                                                                                                                                                                                                                                                                                                                                                                                                                                                                                                                                                                                                                                                                                                                                                                                                                                                                                                                                                                                                                                                                                                                                                                                                                                                                                                                                                                                                                                                                                                                                                                                                                                                                                            |
| Driver Location: Recessed Housing                                                                                                                                                                                                                                                                                                                                                                                                                                                                                                                                                                                                                                                                                                                                                                                                                                                                                                                                                                                                                                                                                                                                                                                                                                                                                                                                                                                                                                                                                                                                                                                                                                                                                                                                                                                                                                                                                                                                                                                                                                                                                              |
| Driver Type: Constant Current - Universal                                                                                                                                                                                                                                                                                                                                                                                                                                                                                                                                                                                                                                                                                                                                                                                                                                                                                                                                                                                                                                                                                                                                                                                                                                                                                                                                                                                                                                                                                                                                                                                                                                                                                                                                                                                                                                                                                                                                                                                                                                                                                      |
| Driver Class: Class 2                                                                                                                                                                                                                                                                                                                                                                                                                                                                                                                                                                                                                                                                                                                                                                                                                                                                                                                                                                                                                                                                                                                                                                                                                                                                                                                                                                                                                                                                                                                                                                                                                                                                                                                                                                                                                                                                                                                                                                                                                                                                                                          |
| Housing: See components                                                                                                                                                                                                                                                                                                                                                                                                                                                                                                                                                                                                                                                                                                                                                                                                                                                                                                                                                                                                                                                                                                                                                                                                                                                                                                                                                                                                                                                                                                                                                                                                                                                                                                                                                                                                                                                                                                                                                                                                                                                                                                        |
| Input Voltage (V): 120 - 277                                                                                                                                                                                                                                                                                                                                                                                                                                                                                                                                                                                                                                                                                                                                                                                                                                                                                                                                                                                                                                                                                                                                                                                                                                                                                                                                                                                                                                                                                                                                                                                                                                                                                                                                                                                                                                                                                                                                                                                                                                                                                                   |