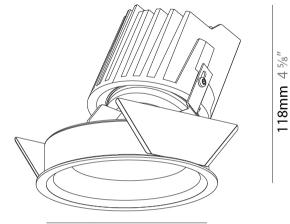

### GENERAL

| CENERALE CONTRACTOR OF CONTRAC |
|--------------------------------------------------------------------------------------------------------------------------------------------------------------------------------------------------------------------------------------------------------------------------------------------------------------------------------------------------------------------------------------------------------------------------------------------------------------------------------------------------------------------------------------------------------------------------------------------------------------------------------------------------------------------------------------------------------------------------------------------------------------------------------------------------------------------------------------------------------------------------------------------------------------------------------------------------------------------------------------------------------------------------------------------------------------------------------------------------------------------------------------------------------------------------------------------------------------------------------------------------------------------------------------------------------------------------------------------------------------------------------------------------------------------------------------------------------------------------------------------------------------------------------------------------------------------------------------------------------------------------------------------------------------------------------------------------------------------------------------------------------------------------------------------------------------------------------------------------------------------------------------------------------------------------------------------------------------------------------------------------------------------------------------------------------------------------------------------------------------------------------|
| Series: Bioniq                                                                                                                                                                                                                                                                                                                                                                                                                                                                                                                                                                                                                                                                                                                                                                                                                                                                                                                                                                                                                                                                                                                                                                                                                                                                                                                                                                                                                                                                                                                                                                                                                                                                                                                                                                                                                                                                                                                                                                                                                                                                                                                 |
| Subseries: Bioniq Round Semi Adjustable                                                                                                                                                                                                                                                                                                                                                                                                                                                                                                                                                                                                                                                                                                                                                                                                                                                                                                                                                                                                                                                                                                                                                                                                                                                                                                                                                                                                                                                                                                                                                                                                                                                                                                                                                                                                                                                                                                                                                                                                                                                                                        |
| Brand: Prolicht                                                                                                                                                                                                                                                                                                                                                                                                                                                                                                                                                                                                                                                                                                                                                                                                                                                                                                                                                                                                                                                                                                                                                                                                                                                                                                                                                                                                                                                                                                                                                                                                                                                                                                                                                                                                                                                                                                                                                                                                                                                                                                                |
| Division: Architectural                                                                                                                                                                                                                                                                                                                                                                                                                                                                                                                                                                                                                                                                                                                                                                                                                                                                                                                                                                                                                                                                                                                                                                                                                                                                                                                                                                                                                                                                                                                                                                                                                                                                                                                                                                                                                                                                                                                                                                                                                                                                                                        |
| Mounting Type: Recessed                                                                                                                                                                                                                                                                                                                                                                                                                                                                                                                                                                                                                                                                                                                                                                                                                                                                                                                                                                                                                                                                                                                                                                                                                                                                                                                                                                                                                                                                                                                                                                                                                                                                                                                                                                                                                                                                                                                                                                                                                                                                                                        |
| Mounting Location: Ceiling                                                                                                                                                                                                                                                                                                                                                                                                                                                                                                                                                                                                                                                                                                                                                                                                                                                                                                                                                                                                                                                                                                                                                                                                                                                                                                                                                                                                                                                                                                                                                                                                                                                                                                                                                                                                                                                                                                                                                                                                                                                                                                     |
| Subcategory: Downlight                                                                                                                                                                                                                                                                                                                                                                                                                                                                                                                                                                                                                                                                                                                                                                                                                                                                                                                                                                                                                                                                                                                                                                                                                                                                                                                                                                                                                                                                                                                                                                                                                                                                                                                                                                                                                                                                                                                                                                                                                                                                                                         |
| PHYSICAL                                                                                                                                                                                                                                                                                                                                                                                                                                                                                                                                                                                                                                                                                                                                                                                                                                                                                                                                                                                                                                                                                                                                                                                                                                                                                                                                                                                                                                                                                                                                                                                                                                                                                                                                                                                                                                                                                                                                                                                                                                                                                                                       |
| Shape: Round                                                                                                                                                                                                                                                                                                                                                                                                                                                                                                                                                                                                                                                                                                                                                                                                                                                                                                                                                                                                                                                                                                                                                                                                                                                                                                                                                                                                                                                                                                                                                                                                                                                                                                                                                                                                                                                                                                                                                                                                                                                                                                                   |
| Diameter (mm): 107                                                                                                                                                                                                                                                                                                                                                                                                                                                                                                                                                                                                                                                                                                                                                                                                                                                                                                                                                                                                                                                                                                                                                                                                                                                                                                                                                                                                                                                                                                                                                                                                                                                                                                                                                                                                                                                                                                                                                                                                                                                                                                             |
| Diameter (in): $4\frac{3}{16}$                                                                                                                                                                                                                                                                                                                                                                                                                                                                                                                                                                                                                                                                                                                                                                                                                                                                                                                                                                                                                                                                                                                                                                                                                                                                                                                                                                                                                                                                                                                                                                                                                                                                                                                                                                                                                                                                                                                                                                                                                                                                                                 |
| Height (mm): 112                                                                                                                                                                                                                                                                                                                                                                                                                                                                                                                                                                                                                                                                                                                                                                                                                                                                                                                                                                                                                                                                                                                                                                                                                                                                                                                                                                                                                                                                                                                                                                                                                                                                                                                                                                                                                                                                                                                                                                                                                                                                                                               |
| Height (in): $4\frac{7}{16}$                                                                                                                                                                                                                                                                                                                                                                                                                                                                                                                                                                                                                                                                                                                                                                                                                                                                                                                                                                                                                                                                                                                                                                                                                                                                                                                                                                                                                                                                                                                                                                                                                                                                                                                                                                                                                                                                                                                                                                                                                                                                                                   |
| Ceiling Thickness (mm): 10 / 12.5 / 15                                                                                                                                                                                                                                                                                                                                                                                                                                                                                                                                                                                                                                                                                                                                                                                                                                                                                                                                                                                                                                                                                                                                                                                                                                                                                                                                                                                                                                                                                                                                                                                                                                                                                                                                                                                                                                                                                                                                                                                                                                                                                         |
| Ceiling Thickness (in): 3/8 or 1/2 or 9/16                                                                                                                                                                                                                                                                                                                                                                                                                                                                                                                                                                                                                                                                                                                                                                                                                                                                                                                                                                                                                                                                                                                                                                                                                                                                                                                                                                                                                                                                                                                                                                                                                                                                                                                                                                                                                                                                                                                                                                                                                                                                                     |
| Min. Recessing Depth (mm): 130                                                                                                                                                                                                                                                                                                                                                                                                                                                                                                                                                                                                                                                                                                                                                                                                                                                                                                                                                                                                                                                                                                                                                                                                                                                                                                                                                                                                                                                                                                                                                                                                                                                                                                                                                                                                                                                                                                                                                                                                                                                                                                 |
| Min. Recessing Depth (in): 5 1/8                                                                                                                                                                                                                                                                                                                                                                                                                                                                                                                                                                                                                                                                                                                                                                                                                                                                                                                                                                                                                                                                                                                                                                                                                                                                                                                                                                                                                                                                                                                                                                                                                                                                                                                                                                                                                                                                                                                                                                                                                                                                                               |
| Light Distribution: Adjustable / Downlight                                                                                                                                                                                                                                                                                                                                                                                                                                                                                                                                                                                                                                                                                                                                                                                                                                                                                                                                                                                                                                                                                                                                                                                                                                                                                                                                                                                                                                                                                                                                                                                                                                                                                                                                                                                                                                                                                                                                                                                                                                                                                     |
| Weight (kg): 0.452                                                                                                                                                                                                                                                                                                                                                                                                                                                                                                                                                                                                                                                                                                                                                                                                                                                                                                                                                                                                                                                                                                                                                                                                                                                                                                                                                                                                                                                                                                                                                                                                                                                                                                                                                                                                                                                                                                                                                                                                                                                                                                             |
| Weight (lbs): 1                                                                                                                                                                                                                                                                                                                                                                                                                                                                                                                                                                                                                                                                                                                                                                                                                                                                                                                                                                                                                                                                                                                                                                                                                                                                                                                                                                                                                                                                                                                                                                                                                                                                                                                                                                                                                                                                                                                                                                                                                                                                                                                |
| Fixture Finish: SSR / BKV / CWI / CRY / HAB / LAG / UFT / ITA / RUA / RUR /                                                                                                                                                                                                                                                                                                                                                                                                                                                                                                                                                                                                                                                                                                                                                                                                                                                                                                                                                                                                                                                                                                                                                                                                                                                                                                                                                                                                                                                                                                                                                                                                                                                                                                                                                                                                                                                                                                                                                                                                                                                    |
| MIC / FTG / MYG / TWT / LOD / PUS / FRO / FUP / KIA / POP / BLS / SPG /<br>MEY / GOH / GUM / CHC / COM / ABZ / JAG / OBR / MOS / ROR                                                                                                                                                                                                                                                                                                                                                                                                                                                                                                                                                                                                                                                                                                                                                                                                                                                                                                                                                                                                                                                                                                                                                                                                                                                                                                                                                                                                                                                                                                                                                                                                                                                                                                                                                                                                                                                                                                                                                                                           |
| Fixture Material: Aluminum Die Cast                                                                                                                                                                                                                                                                                                                                                                                                                                                                                                                                                                                                                                                                                                                                                                                                                                                                                                                                                                                                                                                                                                                                                                                                                                                                                                                                                                                                                                                                                                                                                                                                                                                                                                                                                                                                                                                                                                                                                                                                                                                                                            |
| Cut-out Measurements: 98mm / 3 7/8"                                                                                                                                                                                                                                                                                                                                                                                                                                                                                                                                                                                                                                                                                                                                                                                                                                                                                                                                                                                                                                                                                                                                                                                                                                                                                                                                                                                                                                                                                                                                                                                                                                                                                                                                                                                                                                                                                                                                                                                                                                                                                            |
|                                                                                                                                                                                                                                                                                                                                                                                                                                                                                                                                                                                                                                                                                                                                                                                                                                                                                                                                                                                                                                                                                                                                                                                                                                                                                                                                                                                                                                                                                                                                                                                                                                                                                                                                                                                                                                                                                                                                                                                                                                                                                                                                |
| ELECTRICAL                                                                                                                                                                                                                                                                                                                                                                                                                                                                                                                                                                                                                                                                                                                                                                                                                                                                                                                                                                                                                                                                                                                                                                                                                                                                                                                                                                                                                                                                                                                                                                                                                                                                                                                                                                                                                                                                                                                                                                                                                                                                                                                     |
| Lamp Type: LED (Zhaga Standard)                                                                                                                                                                                                                                                                                                                                                                                                                                                                                                                                                                                                                                                                                                                                                                                                                                                                                                                                                                                                                                                                                                                                                                                                                                                                                                                                                                                                                                                                                                                                                                                                                                                                                                                                                                                                                                                                                                                                                                                                                                                                                                |
| Input Wattage (W): 13.2 / 16.5<br>Total Output Wattage (W): 12 / 14                                                                                                                                                                                                                                                                                                                                                                                                                                                                                                                                                                                                                                                                                                                                                                                                                                                                                                                                                                                                                                                                                                                                                                                                                                                                                                                                                                                                                                                                                                                                                                                                                                                                                                                                                                                                                                                                                                                                                                                                                                                            |
| Dimming: Tri-Mode (Non-Dimming and Phase Dimming (120Vac only)                                                                                                                                                                                                                                                                                                                                                                                                                                                                                                                                                                                                                                                                                                                                                                                                                                                                                                                                                                                                                                                                                                                                                                                                                                                                                                                                                                                                                                                                                                                                                                                                                                                                                                                                                                                                                                                                                                                                                                                                                                                                 |
| and 0-10V Dimming)                                                                                                                                                                                                                                                                                                                                                                                                                                                                                                                                                                                                                                                                                                                                                                                                                                                                                                                                                                                                                                                                                                                                                                                                                                                                                                                                                                                                                                                                                                                                                                                                                                                                                                                                                                                                                                                                                                                                                                                                                                                                                                             |
| Driver Included: No                                                                                                                                                                                                                                                                                                                                                                                                                                                                                                                                                                                                                                                                                                                                                                                                                                                                                                                                                                                                                                                                                                                                                                                                                                                                                                                                                                                                                                                                                                                                                                                                                                                                                                                                                                                                                                                                                                                                                                                                                                                                                                            |
| Driver Location: Recessed Housing                                                                                                                                                                                                                                                                                                                                                                                                                                                                                                                                                                                                                                                                                                                                                                                                                                                                                                                                                                                                                                                                                                                                                                                                                                                                                                                                                                                                                                                                                                                                                                                                                                                                                                                                                                                                                                                                                                                                                                                                                                                                                              |
| Driver Type: Constant Current - Universal                                                                                                                                                                                                                                                                                                                                                                                                                                                                                                                                                                                                                                                                                                                                                                                                                                                                                                                                                                                                                                                                                                                                                                                                                                                                                                                                                                                                                                                                                                                                                                                                                                                                                                                                                                                                                                                                                                                                                                                                                                                                                      |
| Driver Class: Class 2                                                                                                                                                                                                                                                                                                                                                                                                                                                                                                                                                                                                                                                                                                                                                                                                                                                                                                                                                                                                                                                                                                                                                                                                                                                                                                                                                                                                                                                                                                                                                                                                                                                                                                                                                                                                                                                                                                                                                                                                                                                                                                          |
| Housing: See components                                                                                                                                                                                                                                                                                                                                                                                                                                                                                                                                                                                                                                                                                                                                                                                                                                                                                                                                                                                                                                                                                                                                                                                                                                                                                                                                                                                                                                                                                                                                                                                                                                                                                                                                                                                                                                                                                                                                                                                                                                                                                                        |
| Input Voltage (V): 120 - 277                                                                                                                                                                                                                                                                                                                                                                                                                                                                                                                                                                                                                                                                                                                                                                                                                                                                                                                                                                                                                                                                                                                                                                                                                                                                                                                                                                                                                                                                                                                                                                                                                                                                                                                                                                                                                                                                                                                                                                                                                                                                                                   |