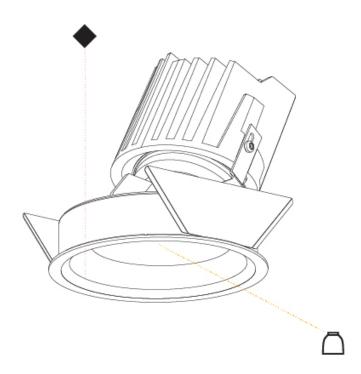

# **BIONIQ ROUND SEMI ADJUSTABLE RECESSED**

### GENERAL

| CENERALE CONTRACTOR OF CONTRAC |
|--------------------------------------------------------------------------------------------------------------------------------------------------------------------------------------------------------------------------------------------------------------------------------------------------------------------------------------------------------------------------------------------------------------------------------------------------------------------------------------------------------------------------------------------------------------------------------------------------------------------------------------------------------------------------------------------------------------------------------------------------------------------------------------------------------------------------------------------------------------------------------------------------------------------------------------------------------------------------------------------------------------------------------------------------------------------------------------------------------------------------------------------------------------------------------------------------------------------------------------------------------------------------------------------------------------------------------------------------------------------------------------------------------------------------------------------------------------------------------------------------------------------------------------------------------------------------------------------------------------------------------------------------------------------------------------------------------------------------------------------------------------------------------------------------------------------------------------------------------------------------------------------------------------------------------------------------------------------------------------------------------------------------------------------------------------------------------------------------------------------------------|
| Series: Bioniq                                                                                                                                                                                                                                                                                                                                                                                                                                                                                                                                                                                                                                                                                                                                                                                                                                                                                                                                                                                                                                                                                                                                                                                                                                                                                                                                                                                                                                                                                                                                                                                                                                                                                                                                                                                                                                                                                                                                                                                                                                                                                                                 |
| Subseries: Bioniq Round Semi Adjustable                                                                                                                                                                                                                                                                                                                                                                                                                                                                                                                                                                                                                                                                                                                                                                                                                                                                                                                                                                                                                                                                                                                                                                                                                                                                                                                                                                                                                                                                                                                                                                                                                                                                                                                                                                                                                                                                                                                                                                                                                                                                                        |
| Brand: Prolicht                                                                                                                                                                                                                                                                                                                                                                                                                                                                                                                                                                                                                                                                                                                                                                                                                                                                                                                                                                                                                                                                                                                                                                                                                                                                                                                                                                                                                                                                                                                                                                                                                                                                                                                                                                                                                                                                                                                                                                                                                                                                                                                |
| Division: Architectural                                                                                                                                                                                                                                                                                                                                                                                                                                                                                                                                                                                                                                                                                                                                                                                                                                                                                                                                                                                                                                                                                                                                                                                                                                                                                                                                                                                                                                                                                                                                                                                                                                                                                                                                                                                                                                                                                                                                                                                                                                                                                                        |
| Mounting Type: Recessed                                                                                                                                                                                                                                                                                                                                                                                                                                                                                                                                                                                                                                                                                                                                                                                                                                                                                                                                                                                                                                                                                                                                                                                                                                                                                                                                                                                                                                                                                                                                                                                                                                                                                                                                                                                                                                                                                                                                                                                                                                                                                                        |
| Mounting Location: Ceiling                                                                                                                                                                                                                                                                                                                                                                                                                                                                                                                                                                                                                                                                                                                                                                                                                                                                                                                                                                                                                                                                                                                                                                                                                                                                                                                                                                                                                                                                                                                                                                                                                                                                                                                                                                                                                                                                                                                                                                                                                                                                                                     |
| Subcategory: Downlight                                                                                                                                                                                                                                                                                                                                                                                                                                                                                                                                                                                                                                                                                                                                                                                                                                                                                                                                                                                                                                                                                                                                                                                                                                                                                                                                                                                                                                                                                                                                                                                                                                                                                                                                                                                                                                                                                                                                                                                                                                                                                                         |
| PHYSICAL                                                                                                                                                                                                                                                                                                                                                                                                                                                                                                                                                                                                                                                                                                                                                                                                                                                                                                                                                                                                                                                                                                                                                                                                                                                                                                                                                                                                                                                                                                                                                                                                                                                                                                                                                                                                                                                                                                                                                                                                                                                                                                                       |
| Shape: Round                                                                                                                                                                                                                                                                                                                                                                                                                                                                                                                                                                                                                                                                                                                                                                                                                                                                                                                                                                                                                                                                                                                                                                                                                                                                                                                                                                                                                                                                                                                                                                                                                                                                                                                                                                                                                                                                                                                                                                                                                                                                                                                   |
| Diameter (mm): 107                                                                                                                                                                                                                                                                                                                                                                                                                                                                                                                                                                                                                                                                                                                                                                                                                                                                                                                                                                                                                                                                                                                                                                                                                                                                                                                                                                                                                                                                                                                                                                                                                                                                                                                                                                                                                                                                                                                                                                                                                                                                                                             |
| Diameter (in): $4\frac{3}{16}$                                                                                                                                                                                                                                                                                                                                                                                                                                                                                                                                                                                                                                                                                                                                                                                                                                                                                                                                                                                                                                                                                                                                                                                                                                                                                                                                                                                                                                                                                                                                                                                                                                                                                                                                                                                                                                                                                                                                                                                                                                                                                                 |
| Height (mm): 112                                                                                                                                                                                                                                                                                                                                                                                                                                                                                                                                                                                                                                                                                                                                                                                                                                                                                                                                                                                                                                                                                                                                                                                                                                                                                                                                                                                                                                                                                                                                                                                                                                                                                                                                                                                                                                                                                                                                                                                                                                                                                                               |
| Height (in): $4\frac{7}{16}$                                                                                                                                                                                                                                                                                                                                                                                                                                                                                                                                                                                                                                                                                                                                                                                                                                                                                                                                                                                                                                                                                                                                                                                                                                                                                                                                                                                                                                                                                                                                                                                                                                                                                                                                                                                                                                                                                                                                                                                                                                                                                                   |
| Ceiling Thickness (mm): 10 / 12.5 / 15                                                                                                                                                                                                                                                                                                                                                                                                                                                                                                                                                                                                                                                                                                                                                                                                                                                                                                                                                                                                                                                                                                                                                                                                                                                                                                                                                                                                                                                                                                                                                                                                                                                                                                                                                                                                                                                                                                                                                                                                                                                                                         |
| Ceiling Thickness (in): 3/8 or 1/2 or 9/16                                                                                                                                                                                                                                                                                                                                                                                                                                                                                                                                                                                                                                                                                                                                                                                                                                                                                                                                                                                                                                                                                                                                                                                                                                                                                                                                                                                                                                                                                                                                                                                                                                                                                                                                                                                                                                                                                                                                                                                                                                                                                     |
| Min. Recessing Depth (mm): 130                                                                                                                                                                                                                                                                                                                                                                                                                                                                                                                                                                                                                                                                                                                                                                                                                                                                                                                                                                                                                                                                                                                                                                                                                                                                                                                                                                                                                                                                                                                                                                                                                                                                                                                                                                                                                                                                                                                                                                                                                                                                                                 |
| Min. Recessing Depth (in): 5 1/8                                                                                                                                                                                                                                                                                                                                                                                                                                                                                                                                                                                                                                                                                                                                                                                                                                                                                                                                                                                                                                                                                                                                                                                                                                                                                                                                                                                                                                                                                                                                                                                                                                                                                                                                                                                                                                                                                                                                                                                                                                                                                               |
| Light Distribution: Adjustable / Downlight                                                                                                                                                                                                                                                                                                                                                                                                                                                                                                                                                                                                                                                                                                                                                                                                                                                                                                                                                                                                                                                                                                                                                                                                                                                                                                                                                                                                                                                                                                                                                                                                                                                                                                                                                                                                                                                                                                                                                                                                                                                                                     |
| Weight (kg): 0.452                                                                                                                                                                                                                                                                                                                                                                                                                                                                                                                                                                                                                                                                                                                                                                                                                                                                                                                                                                                                                                                                                                                                                                                                                                                                                                                                                                                                                                                                                                                                                                                                                                                                                                                                                                                                                                                                                                                                                                                                                                                                                                             |
| Weight (lbs): 1                                                                                                                                                                                                                                                                                                                                                                                                                                                                                                                                                                                                                                                                                                                                                                                                                                                                                                                                                                                                                                                                                                                                                                                                                                                                                                                                                                                                                                                                                                                                                                                                                                                                                                                                                                                                                                                                                                                                                                                                                                                                                                                |
| Fixture Finish: SSR / BKV / CWI / CRY / HAB / LAG / UFT / ITA / RUA / RUR /                                                                                                                                                                                                                                                                                                                                                                                                                                                                                                                                                                                                                                                                                                                                                                                                                                                                                                                                                                                                                                                                                                                                                                                                                                                                                                                                                                                                                                                                                                                                                                                                                                                                                                                                                                                                                                                                                                                                                                                                                                                    |
| MIC / FTG / MYG / TWT / LOD / PUS / FRO / FUP / KIA / POP / BLS / SPG /<br>MEY / GOH / GUM / CHC / COM / ABZ / JAG / OBR / MOS / ROR                                                                                                                                                                                                                                                                                                                                                                                                                                                                                                                                                                                                                                                                                                                                                                                                                                                                                                                                                                                                                                                                                                                                                                                                                                                                                                                                                                                                                                                                                                                                                                                                                                                                                                                                                                                                                                                                                                                                                                                           |
| Fixture Material: Aluminum Die Cast                                                                                                                                                                                                                                                                                                                                                                                                                                                                                                                                                                                                                                                                                                                                                                                                                                                                                                                                                                                                                                                                                                                                                                                                                                                                                                                                                                                                                                                                                                                                                                                                                                                                                                                                                                                                                                                                                                                                                                                                                                                                                            |
| Cut-out Measurements: 98mm / 3 7/8"                                                                                                                                                                                                                                                                                                                                                                                                                                                                                                                                                                                                                                                                                                                                                                                                                                                                                                                                                                                                                                                                                                                                                                                                                                                                                                                                                                                                                                                                                                                                                                                                                                                                                                                                                                                                                                                                                                                                                                                                                                                                                            |
|                                                                                                                                                                                                                                                                                                                                                                                                                                                                                                                                                                                                                                                                                                                                                                                                                                                                                                                                                                                                                                                                                                                                                                                                                                                                                                                                                                                                                                                                                                                                                                                                                                                                                                                                                                                                                                                                                                                                                                                                                                                                                                                                |
| ELECTRICAL                                                                                                                                                                                                                                                                                                                                                                                                                                                                                                                                                                                                                                                                                                                                                                                                                                                                                                                                                                                                                                                                                                                                                                                                                                                                                                                                                                                                                                                                                                                                                                                                                                                                                                                                                                                                                                                                                                                                                                                                                                                                                                                     |
| Lamp Type: LED (Zhaga Standard)                                                                                                                                                                                                                                                                                                                                                                                                                                                                                                                                                                                                                                                                                                                                                                                                                                                                                                                                                                                                                                                                                                                                                                                                                                                                                                                                                                                                                                                                                                                                                                                                                                                                                                                                                                                                                                                                                                                                                                                                                                                                                                |
| Input Wattage (W): 13.2 / 16.5<br>Total Output Wattage (W): 12 / 14                                                                                                                                                                                                                                                                                                                                                                                                                                                                                                                                                                                                                                                                                                                                                                                                                                                                                                                                                                                                                                                                                                                                                                                                                                                                                                                                                                                                                                                                                                                                                                                                                                                                                                                                                                                                                                                                                                                                                                                                                                                            |
| Dimming: Tri-Mode (Non-Dimming and Phase Dimming (120Vac only)                                                                                                                                                                                                                                                                                                                                                                                                                                                                                                                                                                                                                                                                                                                                                                                                                                                                                                                                                                                                                                                                                                                                                                                                                                                                                                                                                                                                                                                                                                                                                                                                                                                                                                                                                                                                                                                                                                                                                                                                                                                                 |
| and 0-10V Dimming)                                                                                                                                                                                                                                                                                                                                                                                                                                                                                                                                                                                                                                                                                                                                                                                                                                                                                                                                                                                                                                                                                                                                                                                                                                                                                                                                                                                                                                                                                                                                                                                                                                                                                                                                                                                                                                                                                                                                                                                                                                                                                                             |
| Driver Included: No                                                                                                                                                                                                                                                                                                                                                                                                                                                                                                                                                                                                                                                                                                                                                                                                                                                                                                                                                                                                                                                                                                                                                                                                                                                                                                                                                                                                                                                                                                                                                                                                                                                                                                                                                                                                                                                                                                                                                                                                                                                                                                            |
| Driver Location: Recessed Housing                                                                                                                                                                                                                                                                                                                                                                                                                                                                                                                                                                                                                                                                                                                                                                                                                                                                                                                                                                                                                                                                                                                                                                                                                                                                                                                                                                                                                                                                                                                                                                                                                                                                                                                                                                                                                                                                                                                                                                                                                                                                                              |
| Driver Type: Constant Current - Universal                                                                                                                                                                                                                                                                                                                                                                                                                                                                                                                                                                                                                                                                                                                                                                                                                                                                                                                                                                                                                                                                                                                                                                                                                                                                                                                                                                                                                                                                                                                                                                                                                                                                                                                                                                                                                                                                                                                                                                                                                                                                                      |
| Driver Class: Class 2                                                                                                                                                                                                                                                                                                                                                                                                                                                                                                                                                                                                                                                                                                                                                                                                                                                                                                                                                                                                                                                                                                                                                                                                                                                                                                                                                                                                                                                                                                                                                                                                                                                                                                                                                                                                                                                                                                                                                                                                                                                                                                          |
| Housing: See components                                                                                                                                                                                                                                                                                                                                                                                                                                                                                                                                                                                                                                                                                                                                                                                                                                                                                                                                                                                                                                                                                                                                                                                                                                                                                                                                                                                                                                                                                                                                                                                                                                                                                                                                                                                                                                                                                                                                                                                                                                                                                                        |
| Input Voltage (V): 120 - 277                                                                                                                                                                                                                                                                                                                                                                                                                                                                                                                                                                                                                                                                                                                                                                                                                                                                                                                                                                                                                                                                                                                                                                                                                                                                                                                                                                                                                                                                                                                                                                                                                                                                                                                                                                                                                                                                                                                                                                                                                                                                                                   |