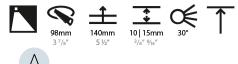

### GENERAL

| CENERALE CONTRACTOR OF CONTRAC |
|--------------------------------------------------------------------------------------------------------------------------------------------------------------------------------------------------------------------------------------------------------------------------------------------------------------------------------------------------------------------------------------------------------------------------------------------------------------------------------------------------------------------------------------------------------------------------------------------------------------------------------------------------------------------------------------------------------------------------------------------------------------------------------------------------------------------------------------------------------------------------------------------------------------------------------------------------------------------------------------------------------------------------------------------------------------------------------------------------------------------------------------------------------------------------------------------------------------------------------------------------------------------------------------------------------------------------------------------------------------------------------------------------------------------------------------------------------------------------------------------------------------------------------------------------------------------------------------------------------------------------------------------------------------------------------------------------------------------------------------------------------------------------------------------------------------------------------------------------------------------------------------------------------------------------------------------------------------------------------------------------------------------------------------------------------------------------------------------------------------------------------|
| Series: Bioniq                                                                                                                                                                                                                                                                                                                                                                                                                                                                                                                                                                                                                                                                                                                                                                                                                                                                                                                                                                                                                                                                                                                                                                                                                                                                                                                                                                                                                                                                                                                                                                                                                                                                                                                                                                                                                                                                                                                                                                                                                                                                                                                 |
| Subseries: Bioniq Round Semi Adjustable                                                                                                                                                                                                                                                                                                                                                                                                                                                                                                                                                                                                                                                                                                                                                                                                                                                                                                                                                                                                                                                                                                                                                                                                                                                                                                                                                                                                                                                                                                                                                                                                                                                                                                                                                                                                                                                                                                                                                                                                                                                                                        |
| Brand: Prolicht                                                                                                                                                                                                                                                                                                                                                                                                                                                                                                                                                                                                                                                                                                                                                                                                                                                                                                                                                                                                                                                                                                                                                                                                                                                                                                                                                                                                                                                                                                                                                                                                                                                                                                                                                                                                                                                                                                                                                                                                                                                                                                                |
| Division: Architectural                                                                                                                                                                                                                                                                                                                                                                                                                                                                                                                                                                                                                                                                                                                                                                                                                                                                                                                                                                                                                                                                                                                                                                                                                                                                                                                                                                                                                                                                                                                                                                                                                                                                                                                                                                                                                                                                                                                                                                                                                                                                                                        |
| Mounting Type: Recessed                                                                                                                                                                                                                                                                                                                                                                                                                                                                                                                                                                                                                                                                                                                                                                                                                                                                                                                                                                                                                                                                                                                                                                                                                                                                                                                                                                                                                                                                                                                                                                                                                                                                                                                                                                                                                                                                                                                                                                                                                                                                                                        |
| Mounting Location: Ceiling                                                                                                                                                                                                                                                                                                                                                                                                                                                                                                                                                                                                                                                                                                                                                                                                                                                                                                                                                                                                                                                                                                                                                                                                                                                                                                                                                                                                                                                                                                                                                                                                                                                                                                                                                                                                                                                                                                                                                                                                                                                                                                     |
| Subcategory: Downlight                                                                                                                                                                                                                                                                                                                                                                                                                                                                                                                                                                                                                                                                                                                                                                                                                                                                                                                                                                                                                                                                                                                                                                                                                                                                                                                                                                                                                                                                                                                                                                                                                                                                                                                                                                                                                                                                                                                                                                                                                                                                                                         |
| PHYSICAL                                                                                                                                                                                                                                                                                                                                                                                                                                                                                                                                                                                                                                                                                                                                                                                                                                                                                                                                                                                                                                                                                                                                                                                                                                                                                                                                                                                                                                                                                                                                                                                                                                                                                                                                                                                                                                                                                                                                                                                                                                                                                                                       |
| Shape: Round                                                                                                                                                                                                                                                                                                                                                                                                                                                                                                                                                                                                                                                                                                                                                                                                                                                                                                                                                                                                                                                                                                                                                                                                                                                                                                                                                                                                                                                                                                                                                                                                                                                                                                                                                                                                                                                                                                                                                                                                                                                                                                                   |
| Diameter (mm): 107                                                                                                                                                                                                                                                                                                                                                                                                                                                                                                                                                                                                                                                                                                                                                                                                                                                                                                                                                                                                                                                                                                                                                                                                                                                                                                                                                                                                                                                                                                                                                                                                                                                                                                                                                                                                                                                                                                                                                                                                                                                                                                             |
| Diameter (in): $4\frac{3}{16}$                                                                                                                                                                                                                                                                                                                                                                                                                                                                                                                                                                                                                                                                                                                                                                                                                                                                                                                                                                                                                                                                                                                                                                                                                                                                                                                                                                                                                                                                                                                                                                                                                                                                                                                                                                                                                                                                                                                                                                                                                                                                                                 |
| Height (mm): 112                                                                                                                                                                                                                                                                                                                                                                                                                                                                                                                                                                                                                                                                                                                                                                                                                                                                                                                                                                                                                                                                                                                                                                                                                                                                                                                                                                                                                                                                                                                                                                                                                                                                                                                                                                                                                                                                                                                                                                                                                                                                                                               |
| Height (in): $4\frac{7}{16}$                                                                                                                                                                                                                                                                                                                                                                                                                                                                                                                                                                                                                                                                                                                                                                                                                                                                                                                                                                                                                                                                                                                                                                                                                                                                                                                                                                                                                                                                                                                                                                                                                                                                                                                                                                                                                                                                                                                                                                                                                                                                                                   |
| Ceiling Thickness (mm): 10 / 12.5 / 15                                                                                                                                                                                                                                                                                                                                                                                                                                                                                                                                                                                                                                                                                                                                                                                                                                                                                                                                                                                                                                                                                                                                                                                                                                                                                                                                                                                                                                                                                                                                                                                                                                                                                                                                                                                                                                                                                                                                                                                                                                                                                         |
| Ceiling Thickness (in): 3/8 or 1/2 or 9/16                                                                                                                                                                                                                                                                                                                                                                                                                                                                                                                                                                                                                                                                                                                                                                                                                                                                                                                                                                                                                                                                                                                                                                                                                                                                                                                                                                                                                                                                                                                                                                                                                                                                                                                                                                                                                                                                                                                                                                                                                                                                                     |
| Min. Recessing Depth (mm): 130                                                                                                                                                                                                                                                                                                                                                                                                                                                                                                                                                                                                                                                                                                                                                                                                                                                                                                                                                                                                                                                                                                                                                                                                                                                                                                                                                                                                                                                                                                                                                                                                                                                                                                                                                                                                                                                                                                                                                                                                                                                                                                 |
| Min. Recessing Depth (in): 5 1/8                                                                                                                                                                                                                                                                                                                                                                                                                                                                                                                                                                                                                                                                                                                                                                                                                                                                                                                                                                                                                                                                                                                                                                                                                                                                                                                                                                                                                                                                                                                                                                                                                                                                                                                                                                                                                                                                                                                                                                                                                                                                                               |
| Light Distribution: Adjustable / Downlight                                                                                                                                                                                                                                                                                                                                                                                                                                                                                                                                                                                                                                                                                                                                                                                                                                                                                                                                                                                                                                                                                                                                                                                                                                                                                                                                                                                                                                                                                                                                                                                                                                                                                                                                                                                                                                                                                                                                                                                                                                                                                     |
| Weight (kg): 0.452                                                                                                                                                                                                                                                                                                                                                                                                                                                                                                                                                                                                                                                                                                                                                                                                                                                                                                                                                                                                                                                                                                                                                                                                                                                                                                                                                                                                                                                                                                                                                                                                                                                                                                                                                                                                                                                                                                                                                                                                                                                                                                             |
| Weight (lbs): 1                                                                                                                                                                                                                                                                                                                                                                                                                                                                                                                                                                                                                                                                                                                                                                                                                                                                                                                                                                                                                                                                                                                                                                                                                                                                                                                                                                                                                                                                                                                                                                                                                                                                                                                                                                                                                                                                                                                                                                                                                                                                                                                |
| Fixture Finish: SSR / BKV / CWI / CRY / HAB / LAG / UFT / ITA / RUA / RUR /                                                                                                                                                                                                                                                                                                                                                                                                                                                                                                                                                                                                                                                                                                                                                                                                                                                                                                                                                                                                                                                                                                                                                                                                                                                                                                                                                                                                                                                                                                                                                                                                                                                                                                                                                                                                                                                                                                                                                                                                                                                    |
| MIC / FTG / MYG / TWT / LOD / PUS / FRO / FUP / KIA / POP / BLS / SPG /<br>MEY / GOH / GUM / CHC / COM / ABZ / JAG / OBR / MOS / ROR                                                                                                                                                                                                                                                                                                                                                                                                                                                                                                                                                                                                                                                                                                                                                                                                                                                                                                                                                                                                                                                                                                                                                                                                                                                                                                                                                                                                                                                                                                                                                                                                                                                                                                                                                                                                                                                                                                                                                                                           |
| Fixture Material: Aluminum Die Cast                                                                                                                                                                                                                                                                                                                                                                                                                                                                                                                                                                                                                                                                                                                                                                                                                                                                                                                                                                                                                                                                                                                                                                                                                                                                                                                                                                                                                                                                                                                                                                                                                                                                                                                                                                                                                                                                                                                                                                                                                                                                                            |
| Cut-out Measurements: 98mm / 3 7/8"                                                                                                                                                                                                                                                                                                                                                                                                                                                                                                                                                                                                                                                                                                                                                                                                                                                                                                                                                                                                                                                                                                                                                                                                                                                                                                                                                                                                                                                                                                                                                                                                                                                                                                                                                                                                                                                                                                                                                                                                                                                                                            |
|                                                                                                                                                                                                                                                                                                                                                                                                                                                                                                                                                                                                                                                                                                                                                                                                                                                                                                                                                                                                                                                                                                                                                                                                                                                                                                                                                                                                                                                                                                                                                                                                                                                                                                                                                                                                                                                                                                                                                                                                                                                                                                                                |
| ELECTRICAL                                                                                                                                                                                                                                                                                                                                                                                                                                                                                                                                                                                                                                                                                                                                                                                                                                                                                                                                                                                                                                                                                                                                                                                                                                                                                                                                                                                                                                                                                                                                                                                                                                                                                                                                                                                                                                                                                                                                                                                                                                                                                                                     |
| Lamp Type: LED (Zhaga Standard)                                                                                                                                                                                                                                                                                                                                                                                                                                                                                                                                                                                                                                                                                                                                                                                                                                                                                                                                                                                                                                                                                                                                                                                                                                                                                                                                                                                                                                                                                                                                                                                                                                                                                                                                                                                                                                                                                                                                                                                                                                                                                                |
| Input Wattage (W): 13.2 / 16.5<br>Total Output Wattage (W): 12 / 14                                                                                                                                                                                                                                                                                                                                                                                                                                                                                                                                                                                                                                                                                                                                                                                                                                                                                                                                                                                                                                                                                                                                                                                                                                                                                                                                                                                                                                                                                                                                                                                                                                                                                                                                                                                                                                                                                                                                                                                                                                                            |
| Dimming: Tri-Mode (Non-Dimming and Phase Dimming (120Vac only)                                                                                                                                                                                                                                                                                                                                                                                                                                                                                                                                                                                                                                                                                                                                                                                                                                                                                                                                                                                                                                                                                                                                                                                                                                                                                                                                                                                                                                                                                                                                                                                                                                                                                                                                                                                                                                                                                                                                                                                                                                                                 |
| and 0-10V Dimming)                                                                                                                                                                                                                                                                                                                                                                                                                                                                                                                                                                                                                                                                                                                                                                                                                                                                                                                                                                                                                                                                                                                                                                                                                                                                                                                                                                                                                                                                                                                                                                                                                                                                                                                                                                                                                                                                                                                                                                                                                                                                                                             |
| Driver Included: No                                                                                                                                                                                                                                                                                                                                                                                                                                                                                                                                                                                                                                                                                                                                                                                                                                                                                                                                                                                                                                                                                                                                                                                                                                                                                                                                                                                                                                                                                                                                                                                                                                                                                                                                                                                                                                                                                                                                                                                                                                                                                                            |
| Driver Location: Recessed Housing                                                                                                                                                                                                                                                                                                                                                                                                                                                                                                                                                                                                                                                                                                                                                                                                                                                                                                                                                                                                                                                                                                                                                                                                                                                                                                                                                                                                                                                                                                                                                                                                                                                                                                                                                                                                                                                                                                                                                                                                                                                                                              |
| Driver Type: Constant Current - Universal                                                                                                                                                                                                                                                                                                                                                                                                                                                                                                                                                                                                                                                                                                                                                                                                                                                                                                                                                                                                                                                                                                                                                                                                                                                                                                                                                                                                                                                                                                                                                                                                                                                                                                                                                                                                                                                                                                                                                                                                                                                                                      |
| Driver Class: Class 2                                                                                                                                                                                                                                                                                                                                                                                                                                                                                                                                                                                                                                                                                                                                                                                                                                                                                                                                                                                                                                                                                                                                                                                                                                                                                                                                                                                                                                                                                                                                                                                                                                                                                                                                                                                                                                                                                                                                                                                                                                                                                                          |
| Housing: See components                                                                                                                                                                                                                                                                                                                                                                                                                                                                                                                                                                                                                                                                                                                                                                                                                                                                                                                                                                                                                                                                                                                                                                                                                                                                                                                                                                                                                                                                                                                                                                                                                                                                                                                                                                                                                                                                                                                                                                                                                                                                                                        |
| Input Voltage (V): 120 - 277                                                                                                                                                                                                                                                                                                                                                                                                                                                                                                                                                                                                                                                                                                                                                                                                                                                                                                                                                                                                                                                                                                                                                                                                                                                                                                                                                                                                                                                                                                                                                                                                                                                                                                                                                                                                                                                                                                                                                                                                                                                                                                   |