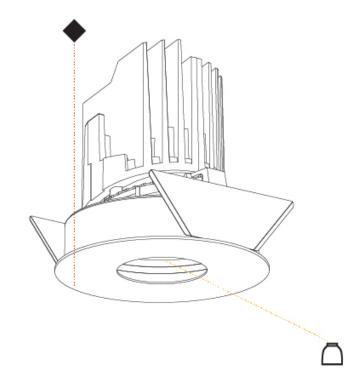

### GENERAL

| CENERALE CONTRACTOR OF CONTRAC |
|--------------------------------------------------------------------------------------------------------------------------------------------------------------------------------------------------------------------------------------------------------------------------------------------------------------------------------------------------------------------------------------------------------------------------------------------------------------------------------------------------------------------------------------------------------------------------------------------------------------------------------------------------------------------------------------------------------------------------------------------------------------------------------------------------------------------------------------------------------------------------------------------------------------------------------------------------------------------------------------------------------------------------------------------------------------------------------------------------------------------------------------------------------------------------------------------------------------------------------------------------------------------------------------------------------------------------------------------------------------------------------------------------------------------------------------------------------------------------------------------------------------------------------------------------------------------------------------------------------------------------------------------------------------------------------------------------------------------------------------------------------------------------------------------------------------------------------------------------------------------------------------------------------------------------------------------------------------------------------------------------------------------------------------------------------------------------------------------------------------------------------|
| Series: Bioniq                                                                                                                                                                                                                                                                                                                                                                                                                                                                                                                                                                                                                                                                                                                                                                                                                                                                                                                                                                                                                                                                                                                                                                                                                                                                                                                                                                                                                                                                                                                                                                                                                                                                                                                                                                                                                                                                                                                                                                                                                                                                                                                 |
| Subseries: Bioniq Round Semi Adjustable                                                                                                                                                                                                                                                                                                                                                                                                                                                                                                                                                                                                                                                                                                                                                                                                                                                                                                                                                                                                                                                                                                                                                                                                                                                                                                                                                                                                                                                                                                                                                                                                                                                                                                                                                                                                                                                                                                                                                                                                                                                                                        |
| Brand: Prolicht                                                                                                                                                                                                                                                                                                                                                                                                                                                                                                                                                                                                                                                                                                                                                                                                                                                                                                                                                                                                                                                                                                                                                                                                                                                                                                                                                                                                                                                                                                                                                                                                                                                                                                                                                                                                                                                                                                                                                                                                                                                                                                                |
| Division: Architectural                                                                                                                                                                                                                                                                                                                                                                                                                                                                                                                                                                                                                                                                                                                                                                                                                                                                                                                                                                                                                                                                                                                                                                                                                                                                                                                                                                                                                                                                                                                                                                                                                                                                                                                                                                                                                                                                                                                                                                                                                                                                                                        |
| Mounting Type: Recessed                                                                                                                                                                                                                                                                                                                                                                                                                                                                                                                                                                                                                                                                                                                                                                                                                                                                                                                                                                                                                                                                                                                                                                                                                                                                                                                                                                                                                                                                                                                                                                                                                                                                                                                                                                                                                                                                                                                                                                                                                                                                                                        |
| Mounting Location: Ceiling                                                                                                                                                                                                                                                                                                                                                                                                                                                                                                                                                                                                                                                                                                                                                                                                                                                                                                                                                                                                                                                                                                                                                                                                                                                                                                                                                                                                                                                                                                                                                                                                                                                                                                                                                                                                                                                                                                                                                                                                                                                                                                     |
| Subcategory: Downlight                                                                                                                                                                                                                                                                                                                                                                                                                                                                                                                                                                                                                                                                                                                                                                                                                                                                                                                                                                                                                                                                                                                                                                                                                                                                                                                                                                                                                                                                                                                                                                                                                                                                                                                                                                                                                                                                                                                                                                                                                                                                                                         |
| PHYSICAL                                                                                                                                                                                                                                                                                                                                                                                                                                                                                                                                                                                                                                                                                                                                                                                                                                                                                                                                                                                                                                                                                                                                                                                                                                                                                                                                                                                                                                                                                                                                                                                                                                                                                                                                                                                                                                                                                                                                                                                                                                                                                                                       |
| Shape: Round                                                                                                                                                                                                                                                                                                                                                                                                                                                                                                                                                                                                                                                                                                                                                                                                                                                                                                                                                                                                                                                                                                                                                                                                                                                                                                                                                                                                                                                                                                                                                                                                                                                                                                                                                                                                                                                                                                                                                                                                                                                                                                                   |
| Diameter (mm): 107                                                                                                                                                                                                                                                                                                                                                                                                                                                                                                                                                                                                                                                                                                                                                                                                                                                                                                                                                                                                                                                                                                                                                                                                                                                                                                                                                                                                                                                                                                                                                                                                                                                                                                                                                                                                                                                                                                                                                                                                                                                                                                             |
| Diameter (in): $4\frac{3}{16}$                                                                                                                                                                                                                                                                                                                                                                                                                                                                                                                                                                                                                                                                                                                                                                                                                                                                                                                                                                                                                                                                                                                                                                                                                                                                                                                                                                                                                                                                                                                                                                                                                                                                                                                                                                                                                                                                                                                                                                                                                                                                                                 |
| Height (mm): 112                                                                                                                                                                                                                                                                                                                                                                                                                                                                                                                                                                                                                                                                                                                                                                                                                                                                                                                                                                                                                                                                                                                                                                                                                                                                                                                                                                                                                                                                                                                                                                                                                                                                                                                                                                                                                                                                                                                                                                                                                                                                                                               |
| Height (in): $4\frac{7}{16}$                                                                                                                                                                                                                                                                                                                                                                                                                                                                                                                                                                                                                                                                                                                                                                                                                                                                                                                                                                                                                                                                                                                                                                                                                                                                                                                                                                                                                                                                                                                                                                                                                                                                                                                                                                                                                                                                                                                                                                                                                                                                                                   |
| Ceiling Thickness (mm): 10 / 12.5 / 15                                                                                                                                                                                                                                                                                                                                                                                                                                                                                                                                                                                                                                                                                                                                                                                                                                                                                                                                                                                                                                                                                                                                                                                                                                                                                                                                                                                                                                                                                                                                                                                                                                                                                                                                                                                                                                                                                                                                                                                                                                                                                         |
| Ceiling Thickness (in): 3/8 or 1/2 or 9/16                                                                                                                                                                                                                                                                                                                                                                                                                                                                                                                                                                                                                                                                                                                                                                                                                                                                                                                                                                                                                                                                                                                                                                                                                                                                                                                                                                                                                                                                                                                                                                                                                                                                                                                                                                                                                                                                                                                                                                                                                                                                                     |
| Min. Recessing Depth (mm): 130                                                                                                                                                                                                                                                                                                                                                                                                                                                                                                                                                                                                                                                                                                                                                                                                                                                                                                                                                                                                                                                                                                                                                                                                                                                                                                                                                                                                                                                                                                                                                                                                                                                                                                                                                                                                                                                                                                                                                                                                                                                                                                 |
| Min. Recessing Depth (in): 5 1/8                                                                                                                                                                                                                                                                                                                                                                                                                                                                                                                                                                                                                                                                                                                                                                                                                                                                                                                                                                                                                                                                                                                                                                                                                                                                                                                                                                                                                                                                                                                                                                                                                                                                                                                                                                                                                                                                                                                                                                                                                                                                                               |
| Light Distribution: Adjustable / Downlight                                                                                                                                                                                                                                                                                                                                                                                                                                                                                                                                                                                                                                                                                                                                                                                                                                                                                                                                                                                                                                                                                                                                                                                                                                                                                                                                                                                                                                                                                                                                                                                                                                                                                                                                                                                                                                                                                                                                                                                                                                                                                     |
| Weight (kg): 0.452                                                                                                                                                                                                                                                                                                                                                                                                                                                                                                                                                                                                                                                                                                                                                                                                                                                                                                                                                                                                                                                                                                                                                                                                                                                                                                                                                                                                                                                                                                                                                                                                                                                                                                                                                                                                                                                                                                                                                                                                                                                                                                             |
| Weight (lbs): 1                                                                                                                                                                                                                                                                                                                                                                                                                                                                                                                                                                                                                                                                                                                                                                                                                                                                                                                                                                                                                                                                                                                                                                                                                                                                                                                                                                                                                                                                                                                                                                                                                                                                                                                                                                                                                                                                                                                                                                                                                                                                                                                |
| Fixture Finish: SSR / BKV / CWI / CRY / HAB / LAG / UFT / ITA / RUA / RUR /                                                                                                                                                                                                                                                                                                                                                                                                                                                                                                                                                                                                                                                                                                                                                                                                                                                                                                                                                                                                                                                                                                                                                                                                                                                                                                                                                                                                                                                                                                                                                                                                                                                                                                                                                                                                                                                                                                                                                                                                                                                    |
| MIC / FTG / MYG / TWT / LOD / PUS / FRO / FUP / KIA / POP / BLS / SPG /<br>MEY / GOH / GUM / CHC / COM / ABZ / JAG / OBR / MOS / ROR                                                                                                                                                                                                                                                                                                                                                                                                                                                                                                                                                                                                                                                                                                                                                                                                                                                                                                                                                                                                                                                                                                                                                                                                                                                                                                                                                                                                                                                                                                                                                                                                                                                                                                                                                                                                                                                                                                                                                                                           |
| Fixture Material: Aluminum Die Cast                                                                                                                                                                                                                                                                                                                                                                                                                                                                                                                                                                                                                                                                                                                                                                                                                                                                                                                                                                                                                                                                                                                                                                                                                                                                                                                                                                                                                                                                                                                                                                                                                                                                                                                                                                                                                                                                                                                                                                                                                                                                                            |
| Cut-out Measurements: 98mm / 3 7/8"                                                                                                                                                                                                                                                                                                                                                                                                                                                                                                                                                                                                                                                                                                                                                                                                                                                                                                                                                                                                                                                                                                                                                                                                                                                                                                                                                                                                                                                                                                                                                                                                                                                                                                                                                                                                                                                                                                                                                                                                                                                                                            |
|                                                                                                                                                                                                                                                                                                                                                                                                                                                                                                                                                                                                                                                                                                                                                                                                                                                                                                                                                                                                                                                                                                                                                                                                                                                                                                                                                                                                                                                                                                                                                                                                                                                                                                                                                                                                                                                                                                                                                                                                                                                                                                                                |
| ELECTRICAL                                                                                                                                                                                                                                                                                                                                                                                                                                                                                                                                                                                                                                                                                                                                                                                                                                                                                                                                                                                                                                                                                                                                                                                                                                                                                                                                                                                                                                                                                                                                                                                                                                                                                                                                                                                                                                                                                                                                                                                                                                                                                                                     |
| Lamp Type: LED (Zhaga Standard)                                                                                                                                                                                                                                                                                                                                                                                                                                                                                                                                                                                                                                                                                                                                                                                                                                                                                                                                                                                                                                                                                                                                                                                                                                                                                                                                                                                                                                                                                                                                                                                                                                                                                                                                                                                                                                                                                                                                                                                                                                                                                                |
| Input Wattage (W): 13.2 / 16.5<br>Total Output Wattage (W): 12 / 14                                                                                                                                                                                                                                                                                                                                                                                                                                                                                                                                                                                                                                                                                                                                                                                                                                                                                                                                                                                                                                                                                                                                                                                                                                                                                                                                                                                                                                                                                                                                                                                                                                                                                                                                                                                                                                                                                                                                                                                                                                                            |
| Dimming: Tri-Mode (Non-Dimming and Phase Dimming (120Vac only)                                                                                                                                                                                                                                                                                                                                                                                                                                                                                                                                                                                                                                                                                                                                                                                                                                                                                                                                                                                                                                                                                                                                                                                                                                                                                                                                                                                                                                                                                                                                                                                                                                                                                                                                                                                                                                                                                                                                                                                                                                                                 |
| and 0-10V Dimming)                                                                                                                                                                                                                                                                                                                                                                                                                                                                                                                                                                                                                                                                                                                                                                                                                                                                                                                                                                                                                                                                                                                                                                                                                                                                                                                                                                                                                                                                                                                                                                                                                                                                                                                                                                                                                                                                                                                                                                                                                                                                                                             |
| Driver Included: No                                                                                                                                                                                                                                                                                                                                                                                                                                                                                                                                                                                                                                                                                                                                                                                                                                                                                                                                                                                                                                                                                                                                                                                                                                                                                                                                                                                                                                                                                                                                                                                                                                                                                                                                                                                                                                                                                                                                                                                                                                                                                                            |
| Driver Location: Recessed Housing                                                                                                                                                                                                                                                                                                                                                                                                                                                                                                                                                                                                                                                                                                                                                                                                                                                                                                                                                                                                                                                                                                                                                                                                                                                                                                                                                                                                                                                                                                                                                                                                                                                                                                                                                                                                                                                                                                                                                                                                                                                                                              |
| Driver Type: Constant Current - Universal                                                                                                                                                                                                                                                                                                                                                                                                                                                                                                                                                                                                                                                                                                                                                                                                                                                                                                                                                                                                                                                                                                                                                                                                                                                                                                                                                                                                                                                                                                                                                                                                                                                                                                                                                                                                                                                                                                                                                                                                                                                                                      |
| Driver Class: Class 2                                                                                                                                                                                                                                                                                                                                                                                                                                                                                                                                                                                                                                                                                                                                                                                                                                                                                                                                                                                                                                                                                                                                                                                                                                                                                                                                                                                                                                                                                                                                                                                                                                                                                                                                                                                                                                                                                                                                                                                                                                                                                                          |
| Housing: See components                                                                                                                                                                                                                                                                                                                                                                                                                                                                                                                                                                                                                                                                                                                                                                                                                                                                                                                                                                                                                                                                                                                                                                                                                                                                                                                                                                                                                                                                                                                                                                                                                                                                                                                                                                                                                                                                                                                                                                                                                                                                                                        |
| Input Voltage (V): 120 - 277                                                                                                                                                                                                                                                                                                                                                                                                                                                                                                                                                                                                                                                                                                                                                                                                                                                                                                                                                                                                                                                                                                                                                                                                                                                                                                                                                                                                                                                                                                                                                                                                                                                                                                                                                                                                                                                                                                                                                                                                                                                                                                   |