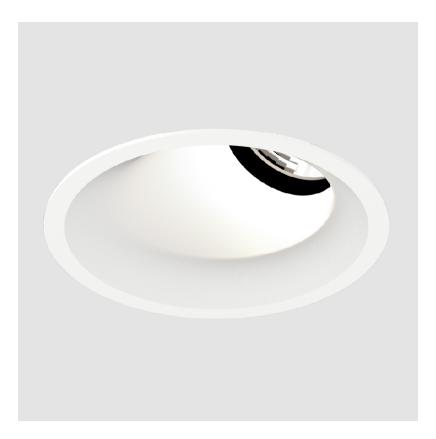

# **BIONIQ ROUND SEMI ADJUSTABLE RECESSED**

### GENERAL

| CENERALE CONTRACTOR OF CONTRAC |
|--------------------------------------------------------------------------------------------------------------------------------------------------------------------------------------------------------------------------------------------------------------------------------------------------------------------------------------------------------------------------------------------------------------------------------------------------------------------------------------------------------------------------------------------------------------------------------------------------------------------------------------------------------------------------------------------------------------------------------------------------------------------------------------------------------------------------------------------------------------------------------------------------------------------------------------------------------------------------------------------------------------------------------------------------------------------------------------------------------------------------------------------------------------------------------------------------------------------------------------------------------------------------------------------------------------------------------------------------------------------------------------------------------------------------------------------------------------------------------------------------------------------------------------------------------------------------------------------------------------------------------------------------------------------------------------------------------------------------------------------------------------------------------------------------------------------------------------------------------------------------------------------------------------------------------------------------------------------------------------------------------------------------------------------------------------------------------------------------------------------------------|
| Series: Bioniq                                                                                                                                                                                                                                                                                                                                                                                                                                                                                                                                                                                                                                                                                                                                                                                                                                                                                                                                                                                                                                                                                                                                                                                                                                                                                                                                                                                                                                                                                                                                                                                                                                                                                                                                                                                                                                                                                                                                                                                                                                                                                                                 |
| Subseries: Bioniq Round Semi Adjustable                                                                                                                                                                                                                                                                                                                                                                                                                                                                                                                                                                                                                                                                                                                                                                                                                                                                                                                                                                                                                                                                                                                                                                                                                                                                                                                                                                                                                                                                                                                                                                                                                                                                                                                                                                                                                                                                                                                                                                                                                                                                                        |
| Brand: Prolicht                                                                                                                                                                                                                                                                                                                                                                                                                                                                                                                                                                                                                                                                                                                                                                                                                                                                                                                                                                                                                                                                                                                                                                                                                                                                                                                                                                                                                                                                                                                                                                                                                                                                                                                                                                                                                                                                                                                                                                                                                                                                                                                |
| Division: Architectural                                                                                                                                                                                                                                                                                                                                                                                                                                                                                                                                                                                                                                                                                                                                                                                                                                                                                                                                                                                                                                                                                                                                                                                                                                                                                                                                                                                                                                                                                                                                                                                                                                                                                                                                                                                                                                                                                                                                                                                                                                                                                                        |
| Mounting Type: Recessed                                                                                                                                                                                                                                                                                                                                                                                                                                                                                                                                                                                                                                                                                                                                                                                                                                                                                                                                                                                                                                                                                                                                                                                                                                                                                                                                                                                                                                                                                                                                                                                                                                                                                                                                                                                                                                                                                                                                                                                                                                                                                                        |
| Mounting Location: Ceiling                                                                                                                                                                                                                                                                                                                                                                                                                                                                                                                                                                                                                                                                                                                                                                                                                                                                                                                                                                                                                                                                                                                                                                                                                                                                                                                                                                                                                                                                                                                                                                                                                                                                                                                                                                                                                                                                                                                                                                                                                                                                                                     |
| Subcategory: Downlight                                                                                                                                                                                                                                                                                                                                                                                                                                                                                                                                                                                                                                                                                                                                                                                                                                                                                                                                                                                                                                                                                                                                                                                                                                                                                                                                                                                                                                                                                                                                                                                                                                                                                                                                                                                                                                                                                                                                                                                                                                                                                                         |
| PHYSICAL                                                                                                                                                                                                                                                                                                                                                                                                                                                                                                                                                                                                                                                                                                                                                                                                                                                                                                                                                                                                                                                                                                                                                                                                                                                                                                                                                                                                                                                                                                                                                                                                                                                                                                                                                                                                                                                                                                                                                                                                                                                                                                                       |
| Shape: Round                                                                                                                                                                                                                                                                                                                                                                                                                                                                                                                                                                                                                                                                                                                                                                                                                                                                                                                                                                                                                                                                                                                                                                                                                                                                                                                                                                                                                                                                                                                                                                                                                                                                                                                                                                                                                                                                                                                                                                                                                                                                                                                   |
| Diameter (mm): 107                                                                                                                                                                                                                                                                                                                                                                                                                                                                                                                                                                                                                                                                                                                                                                                                                                                                                                                                                                                                                                                                                                                                                                                                                                                                                                                                                                                                                                                                                                                                                                                                                                                                                                                                                                                                                                                                                                                                                                                                                                                                                                             |
| Diameter (in): $4\frac{3}{16}$                                                                                                                                                                                                                                                                                                                                                                                                                                                                                                                                                                                                                                                                                                                                                                                                                                                                                                                                                                                                                                                                                                                                                                                                                                                                                                                                                                                                                                                                                                                                                                                                                                                                                                                                                                                                                                                                                                                                                                                                                                                                                                 |
| Height (mm): 112                                                                                                                                                                                                                                                                                                                                                                                                                                                                                                                                                                                                                                                                                                                                                                                                                                                                                                                                                                                                                                                                                                                                                                                                                                                                                                                                                                                                                                                                                                                                                                                                                                                                                                                                                                                                                                                                                                                                                                                                                                                                                                               |
| Height (in): $4\frac{7}{16}$                                                                                                                                                                                                                                                                                                                                                                                                                                                                                                                                                                                                                                                                                                                                                                                                                                                                                                                                                                                                                                                                                                                                                                                                                                                                                                                                                                                                                                                                                                                                                                                                                                                                                                                                                                                                                                                                                                                                                                                                                                                                                                   |
| Ceiling Thickness (mm): 10 / 12.5 / 15                                                                                                                                                                                                                                                                                                                                                                                                                                                                                                                                                                                                                                                                                                                                                                                                                                                                                                                                                                                                                                                                                                                                                                                                                                                                                                                                                                                                                                                                                                                                                                                                                                                                                                                                                                                                                                                                                                                                                                                                                                                                                         |
| Ceiling Thickness (in): 3/8 or 1/2 or 9/16                                                                                                                                                                                                                                                                                                                                                                                                                                                                                                                                                                                                                                                                                                                                                                                                                                                                                                                                                                                                                                                                                                                                                                                                                                                                                                                                                                                                                                                                                                                                                                                                                                                                                                                                                                                                                                                                                                                                                                                                                                                                                     |
| Min. Recessing Depth (mm): 130                                                                                                                                                                                                                                                                                                                                                                                                                                                                                                                                                                                                                                                                                                                                                                                                                                                                                                                                                                                                                                                                                                                                                                                                                                                                                                                                                                                                                                                                                                                                                                                                                                                                                                                                                                                                                                                                                                                                                                                                                                                                                                 |
| Min. Recessing Depth (in): 5 1/8                                                                                                                                                                                                                                                                                                                                                                                                                                                                                                                                                                                                                                                                                                                                                                                                                                                                                                                                                                                                                                                                                                                                                                                                                                                                                                                                                                                                                                                                                                                                                                                                                                                                                                                                                                                                                                                                                                                                                                                                                                                                                               |
| Light Distribution: Adjustable / Downlight                                                                                                                                                                                                                                                                                                                                                                                                                                                                                                                                                                                                                                                                                                                                                                                                                                                                                                                                                                                                                                                                                                                                                                                                                                                                                                                                                                                                                                                                                                                                                                                                                                                                                                                                                                                                                                                                                                                                                                                                                                                                                     |
| Weight (kg): 0.452                                                                                                                                                                                                                                                                                                                                                                                                                                                                                                                                                                                                                                                                                                                                                                                                                                                                                                                                                                                                                                                                                                                                                                                                                                                                                                                                                                                                                                                                                                                                                                                                                                                                                                                                                                                                                                                                                                                                                                                                                                                                                                             |
| Weight (lbs): 1                                                                                                                                                                                                                                                                                                                                                                                                                                                                                                                                                                                                                                                                                                                                                                                                                                                                                                                                                                                                                                                                                                                                                                                                                                                                                                                                                                                                                                                                                                                                                                                                                                                                                                                                                                                                                                                                                                                                                                                                                                                                                                                |
| Fixture Finish: SSR / BKV / CWI / CRY / HAB / LAG / UFT / ITA / RUA / RUR /                                                                                                                                                                                                                                                                                                                                                                                                                                                                                                                                                                                                                                                                                                                                                                                                                                                                                                                                                                                                                                                                                                                                                                                                                                                                                                                                                                                                                                                                                                                                                                                                                                                                                                                                                                                                                                                                                                                                                                                                                                                    |
| MIC / FTG / MYG / TWT / LOD / PUS / FRO / FUP / KIA / POP / BLS / SPG /<br>MEY / GOH / GUM / CHC / COM / ABZ / JAG / OBR / MOS / ROR                                                                                                                                                                                                                                                                                                                                                                                                                                                                                                                                                                                                                                                                                                                                                                                                                                                                                                                                                                                                                                                                                                                                                                                                                                                                                                                                                                                                                                                                                                                                                                                                                                                                                                                                                                                                                                                                                                                                                                                           |
| Fixture Material: Aluminum Die Cast                                                                                                                                                                                                                                                                                                                                                                                                                                                                                                                                                                                                                                                                                                                                                                                                                                                                                                                                                                                                                                                                                                                                                                                                                                                                                                                                                                                                                                                                                                                                                                                                                                                                                                                                                                                                                                                                                                                                                                                                                                                                                            |
| Cut-out Measurements: 98mm / 3 7/8"                                                                                                                                                                                                                                                                                                                                                                                                                                                                                                                                                                                                                                                                                                                                                                                                                                                                                                                                                                                                                                                                                                                                                                                                                                                                                                                                                                                                                                                                                                                                                                                                                                                                                                                                                                                                                                                                                                                                                                                                                                                                                            |
|                                                                                                                                                                                                                                                                                                                                                                                                                                                                                                                                                                                                                                                                                                                                                                                                                                                                                                                                                                                                                                                                                                                                                                                                                                                                                                                                                                                                                                                                                                                                                                                                                                                                                                                                                                                                                                                                                                                                                                                                                                                                                                                                |
| ELECTRICAL                                                                                                                                                                                                                                                                                                                                                                                                                                                                                                                                                                                                                                                                                                                                                                                                                                                                                                                                                                                                                                                                                                                                                                                                                                                                                                                                                                                                                                                                                                                                                                                                                                                                                                                                                                                                                                                                                                                                                                                                                                                                                                                     |
| Lamp Type: LED (Zhaga Standard)                                                                                                                                                                                                                                                                                                                                                                                                                                                                                                                                                                                                                                                                                                                                                                                                                                                                                                                                                                                                                                                                                                                                                                                                                                                                                                                                                                                                                                                                                                                                                                                                                                                                                                                                                                                                                                                                                                                                                                                                                                                                                                |
| Input Wattage (W): 13.2 / 16.5<br>Total Output Wattage (W): 12 / 14                                                                                                                                                                                                                                                                                                                                                                                                                                                                                                                                                                                                                                                                                                                                                                                                                                                                                                                                                                                                                                                                                                                                                                                                                                                                                                                                                                                                                                                                                                                                                                                                                                                                                                                                                                                                                                                                                                                                                                                                                                                            |
| Dimming: Tri-Mode (Non-Dimming and Phase Dimming (120Vac only)                                                                                                                                                                                                                                                                                                                                                                                                                                                                                                                                                                                                                                                                                                                                                                                                                                                                                                                                                                                                                                                                                                                                                                                                                                                                                                                                                                                                                                                                                                                                                                                                                                                                                                                                                                                                                                                                                                                                                                                                                                                                 |
| and 0-10V Dimming)                                                                                                                                                                                                                                                                                                                                                                                                                                                                                                                                                                                                                                                                                                                                                                                                                                                                                                                                                                                                                                                                                                                                                                                                                                                                                                                                                                                                                                                                                                                                                                                                                                                                                                                                                                                                                                                                                                                                                                                                                                                                                                             |
| Driver Included: No                                                                                                                                                                                                                                                                                                                                                                                                                                                                                                                                                                                                                                                                                                                                                                                                                                                                                                                                                                                                                                                                                                                                                                                                                                                                                                                                                                                                                                                                                                                                                                                                                                                                                                                                                                                                                                                                                                                                                                                                                                                                                                            |
| Driver Location: Recessed Housing                                                                                                                                                                                                                                                                                                                                                                                                                                                                                                                                                                                                                                                                                                                                                                                                                                                                                                                                                                                                                                                                                                                                                                                                                                                                                                                                                                                                                                                                                                                                                                                                                                                                                                                                                                                                                                                                                                                                                                                                                                                                                              |
| Driver Type: Constant Current - Universal                                                                                                                                                                                                                                                                                                                                                                                                                                                                                                                                                                                                                                                                                                                                                                                                                                                                                                                                                                                                                                                                                                                                                                                                                                                                                                                                                                                                                                                                                                                                                                                                                                                                                                                                                                                                                                                                                                                                                                                                                                                                                      |
| Driver Class: Class 2                                                                                                                                                                                                                                                                                                                                                                                                                                                                                                                                                                                                                                                                                                                                                                                                                                                                                                                                                                                                                                                                                                                                                                                                                                                                                                                                                                                                                                                                                                                                                                                                                                                                                                                                                                                                                                                                                                                                                                                                                                                                                                          |
| Housing: See components                                                                                                                                                                                                                                                                                                                                                                                                                                                                                                                                                                                                                                                                                                                                                                                                                                                                                                                                                                                                                                                                                                                                                                                                                                                                                                                                                                                                                                                                                                                                                                                                                                                                                                                                                                                                                                                                                                                                                                                                                                                                                                        |
| Input Voltage (V): 120 - 277                                                                                                                                                                                                                                                                                                                                                                                                                                                                                                                                                                                                                                                                                                                                                                                                                                                                                                                                                                                                                                                                                                                                                                                                                                                                                                                                                                                                                                                                                                                                                                                                                                                                                                                                                                                                                                                                                                                                                                                                                                                                                                   |

### OPTICAL

Reflector°: 10 Adjustability: Rotational 355°; Tilt 10°