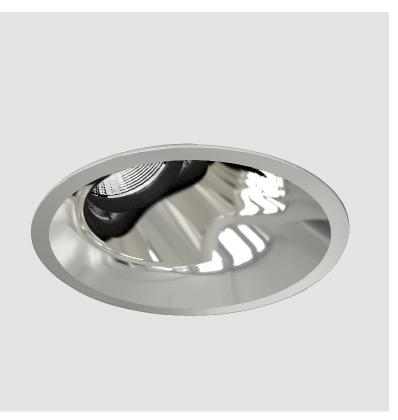

# **BIONIQ ROUND SEMI ADJUSTABLE RECESSED**

### GENERAL

| CENERALE CONTRACTOR OF CONTRAC |
|--------------------------------------------------------------------------------------------------------------------------------------------------------------------------------------------------------------------------------------------------------------------------------------------------------------------------------------------------------------------------------------------------------------------------------------------------------------------------------------------------------------------------------------------------------------------------------------------------------------------------------------------------------------------------------------------------------------------------------------------------------------------------------------------------------------------------------------------------------------------------------------------------------------------------------------------------------------------------------------------------------------------------------------------------------------------------------------------------------------------------------------------------------------------------------------------------------------------------------------------------------------------------------------------------------------------------------------------------------------------------------------------------------------------------------------------------------------------------------------------------------------------------------------------------------------------------------------------------------------------------------------------------------------------------------------------------------------------------------------------------------------------------------------------------------------------------------------------------------------------------------------------------------------------------------------------------------------------------------------------------------------------------------------------------------------------------------------------------------------------------------|
| Series: Bioniq                                                                                                                                                                                                                                                                                                                                                                                                                                                                                                                                                                                                                                                                                                                                                                                                                                                                                                                                                                                                                                                                                                                                                                                                                                                                                                                                                                                                                                                                                                                                                                                                                                                                                                                                                                                                                                                                                                                                                                                                                                                                                                                 |
| Subseries: Bioniq Round Semi Adjustable                                                                                                                                                                                                                                                                                                                                                                                                                                                                                                                                                                                                                                                                                                                                                                                                                                                                                                                                                                                                                                                                                                                                                                                                                                                                                                                                                                                                                                                                                                                                                                                                                                                                                                                                                                                                                                                                                                                                                                                                                                                                                        |
| Brand: Prolicht                                                                                                                                                                                                                                                                                                                                                                                                                                                                                                                                                                                                                                                                                                                                                                                                                                                                                                                                                                                                                                                                                                                                                                                                                                                                                                                                                                                                                                                                                                                                                                                                                                                                                                                                                                                                                                                                                                                                                                                                                                                                                                                |
| Division: Architectural                                                                                                                                                                                                                                                                                                                                                                                                                                                                                                                                                                                                                                                                                                                                                                                                                                                                                                                                                                                                                                                                                                                                                                                                                                                                                                                                                                                                                                                                                                                                                                                                                                                                                                                                                                                                                                                                                                                                                                                                                                                                                                        |
| Mounting Type: Recessed                                                                                                                                                                                                                                                                                                                                                                                                                                                                                                                                                                                                                                                                                                                                                                                                                                                                                                                                                                                                                                                                                                                                                                                                                                                                                                                                                                                                                                                                                                                                                                                                                                                                                                                                                                                                                                                                                                                                                                                                                                                                                                        |
| Mounting Location: Ceiling                                                                                                                                                                                                                                                                                                                                                                                                                                                                                                                                                                                                                                                                                                                                                                                                                                                                                                                                                                                                                                                                                                                                                                                                                                                                                                                                                                                                                                                                                                                                                                                                                                                                                                                                                                                                                                                                                                                                                                                                                                                                                                     |
| Subcategory: Downlight                                                                                                                                                                                                                                                                                                                                                                                                                                                                                                                                                                                                                                                                                                                                                                                                                                                                                                                                                                                                                                                                                                                                                                                                                                                                                                                                                                                                                                                                                                                                                                                                                                                                                                                                                                                                                                                                                                                                                                                                                                                                                                         |
| PHYSICAL                                                                                                                                                                                                                                                                                                                                                                                                                                                                                                                                                                                                                                                                                                                                                                                                                                                                                                                                                                                                                                                                                                                                                                                                                                                                                                                                                                                                                                                                                                                                                                                                                                                                                                                                                                                                                                                                                                                                                                                                                                                                                                                       |
| Shape: Round                                                                                                                                                                                                                                                                                                                                                                                                                                                                                                                                                                                                                                                                                                                                                                                                                                                                                                                                                                                                                                                                                                                                                                                                                                                                                                                                                                                                                                                                                                                                                                                                                                                                                                                                                                                                                                                                                                                                                                                                                                                                                                                   |
| Diameter (mm): 107                                                                                                                                                                                                                                                                                                                                                                                                                                                                                                                                                                                                                                                                                                                                                                                                                                                                                                                                                                                                                                                                                                                                                                                                                                                                                                                                                                                                                                                                                                                                                                                                                                                                                                                                                                                                                                                                                                                                                                                                                                                                                                             |
| Diameter (in): $4\frac{3}{16}$                                                                                                                                                                                                                                                                                                                                                                                                                                                                                                                                                                                                                                                                                                                                                                                                                                                                                                                                                                                                                                                                                                                                                                                                                                                                                                                                                                                                                                                                                                                                                                                                                                                                                                                                                                                                                                                                                                                                                                                                                                                                                                 |
| Height (mm): 112                                                                                                                                                                                                                                                                                                                                                                                                                                                                                                                                                                                                                                                                                                                                                                                                                                                                                                                                                                                                                                                                                                                                                                                                                                                                                                                                                                                                                                                                                                                                                                                                                                                                                                                                                                                                                                                                                                                                                                                                                                                                                                               |
| Height (in): $4\frac{7}{16}$                                                                                                                                                                                                                                                                                                                                                                                                                                                                                                                                                                                                                                                                                                                                                                                                                                                                                                                                                                                                                                                                                                                                                                                                                                                                                                                                                                                                                                                                                                                                                                                                                                                                                                                                                                                                                                                                                                                                                                                                                                                                                                   |
| Ceiling Thickness (mm): 10 / 12.5 / 15                                                                                                                                                                                                                                                                                                                                                                                                                                                                                                                                                                                                                                                                                                                                                                                                                                                                                                                                                                                                                                                                                                                                                                                                                                                                                                                                                                                                                                                                                                                                                                                                                                                                                                                                                                                                                                                                                                                                                                                                                                                                                         |
| Ceiling Thickness (in): 3/8 or 1/2 or 9/16                                                                                                                                                                                                                                                                                                                                                                                                                                                                                                                                                                                                                                                                                                                                                                                                                                                                                                                                                                                                                                                                                                                                                                                                                                                                                                                                                                                                                                                                                                                                                                                                                                                                                                                                                                                                                                                                                                                                                                                                                                                                                     |
| Min. Recessing Depth (mm): 130                                                                                                                                                                                                                                                                                                                                                                                                                                                                                                                                                                                                                                                                                                                                                                                                                                                                                                                                                                                                                                                                                                                                                                                                                                                                                                                                                                                                                                                                                                                                                                                                                                                                                                                                                                                                                                                                                                                                                                                                                                                                                                 |
| Min. Recessing Depth (in): 5 1/8                                                                                                                                                                                                                                                                                                                                                                                                                                                                                                                                                                                                                                                                                                                                                                                                                                                                                                                                                                                                                                                                                                                                                                                                                                                                                                                                                                                                                                                                                                                                                                                                                                                                                                                                                                                                                                                                                                                                                                                                                                                                                               |
| Light Distribution: Adjustable / Downlight                                                                                                                                                                                                                                                                                                                                                                                                                                                                                                                                                                                                                                                                                                                                                                                                                                                                                                                                                                                                                                                                                                                                                                                                                                                                                                                                                                                                                                                                                                                                                                                                                                                                                                                                                                                                                                                                                                                                                                                                                                                                                     |
| Weight (kg): 0.452                                                                                                                                                                                                                                                                                                                                                                                                                                                                                                                                                                                                                                                                                                                                                                                                                                                                                                                                                                                                                                                                                                                                                                                                                                                                                                                                                                                                                                                                                                                                                                                                                                                                                                                                                                                                                                                                                                                                                                                                                                                                                                             |
| Weight (lbs): 1                                                                                                                                                                                                                                                                                                                                                                                                                                                                                                                                                                                                                                                                                                                                                                                                                                                                                                                                                                                                                                                                                                                                                                                                                                                                                                                                                                                                                                                                                                                                                                                                                                                                                                                                                                                                                                                                                                                                                                                                                                                                                                                |
| Fixture Finish: SSR / BKV / CWI / CRY / HAB / LAG / UFT / ITA / RUA / RUR /                                                                                                                                                                                                                                                                                                                                                                                                                                                                                                                                                                                                                                                                                                                                                                                                                                                                                                                                                                                                                                                                                                                                                                                                                                                                                                                                                                                                                                                                                                                                                                                                                                                                                                                                                                                                                                                                                                                                                                                                                                                    |
| MIC / FTG / MYG / TWT / LOD / PUS / FRO / FUP / KIA / POP / BLS / SPG /<br>MEY / GOH / GUM / CHC / COM / ABZ / JAG / OBR / MOS / ROR                                                                                                                                                                                                                                                                                                                                                                                                                                                                                                                                                                                                                                                                                                                                                                                                                                                                                                                                                                                                                                                                                                                                                                                                                                                                                                                                                                                                                                                                                                                                                                                                                                                                                                                                                                                                                                                                                                                                                                                           |
| Fixture Material: Aluminum Die Cast                                                                                                                                                                                                                                                                                                                                                                                                                                                                                                                                                                                                                                                                                                                                                                                                                                                                                                                                                                                                                                                                                                                                                                                                                                                                                                                                                                                                                                                                                                                                                                                                                                                                                                                                                                                                                                                                                                                                                                                                                                                                                            |
| Cut-out Measurements: 98mm / 3 7/8"                                                                                                                                                                                                                                                                                                                                                                                                                                                                                                                                                                                                                                                                                                                                                                                                                                                                                                                                                                                                                                                                                                                                                                                                                                                                                                                                                                                                                                                                                                                                                                                                                                                                                                                                                                                                                                                                                                                                                                                                                                                                                            |
|                                                                                                                                                                                                                                                                                                                                                                                                                                                                                                                                                                                                                                                                                                                                                                                                                                                                                                                                                                                                                                                                                                                                                                                                                                                                                                                                                                                                                                                                                                                                                                                                                                                                                                                                                                                                                                                                                                                                                                                                                                                                                                                                |
| ELECTRICAL                                                                                                                                                                                                                                                                                                                                                                                                                                                                                                                                                                                                                                                                                                                                                                                                                                                                                                                                                                                                                                                                                                                                                                                                                                                                                                                                                                                                                                                                                                                                                                                                                                                                                                                                                                                                                                                                                                                                                                                                                                                                                                                     |
| Lamp Type: LED (Zhaga Standard)                                                                                                                                                                                                                                                                                                                                                                                                                                                                                                                                                                                                                                                                                                                                                                                                                                                                                                                                                                                                                                                                                                                                                                                                                                                                                                                                                                                                                                                                                                                                                                                                                                                                                                                                                                                                                                                                                                                                                                                                                                                                                                |
| Input Wattage (W): 13.2 / 16.5<br>Total Output Wattage (W): 12 / 14                                                                                                                                                                                                                                                                                                                                                                                                                                                                                                                                                                                                                                                                                                                                                                                                                                                                                                                                                                                                                                                                                                                                                                                                                                                                                                                                                                                                                                                                                                                                                                                                                                                                                                                                                                                                                                                                                                                                                                                                                                                            |
| Dimming: Tri-Mode (Non-Dimming and Phase Dimming (120Vac only)                                                                                                                                                                                                                                                                                                                                                                                                                                                                                                                                                                                                                                                                                                                                                                                                                                                                                                                                                                                                                                                                                                                                                                                                                                                                                                                                                                                                                                                                                                                                                                                                                                                                                                                                                                                                                                                                                                                                                                                                                                                                 |
| and 0-10V Dimming)                                                                                                                                                                                                                                                                                                                                                                                                                                                                                                                                                                                                                                                                                                                                                                                                                                                                                                                                                                                                                                                                                                                                                                                                                                                                                                                                                                                                                                                                                                                                                                                                                                                                                                                                                                                                                                                                                                                                                                                                                                                                                                             |
| Driver Included: No                                                                                                                                                                                                                                                                                                                                                                                                                                                                                                                                                                                                                                                                                                                                                                                                                                                                                                                                                                                                                                                                                                                                                                                                                                                                                                                                                                                                                                                                                                                                                                                                                                                                                                                                                                                                                                                                                                                                                                                                                                                                                                            |
| Driver Location: Recessed Housing                                                                                                                                                                                                                                                                                                                                                                                                                                                                                                                                                                                                                                                                                                                                                                                                                                                                                                                                                                                                                                                                                                                                                                                                                                                                                                                                                                                                                                                                                                                                                                                                                                                                                                                                                                                                                                                                                                                                                                                                                                                                                              |
| Driver Type: Constant Current - Universal                                                                                                                                                                                                                                                                                                                                                                                                                                                                                                                                                                                                                                                                                                                                                                                                                                                                                                                                                                                                                                                                                                                                                                                                                                                                                                                                                                                                                                                                                                                                                                                                                                                                                                                                                                                                                                                                                                                                                                                                                                                                                      |
| Driver Class: Class 2                                                                                                                                                                                                                                                                                                                                                                                                                                                                                                                                                                                                                                                                                                                                                                                                                                                                                                                                                                                                                                                                                                                                                                                                                                                                                                                                                                                                                                                                                                                                                                                                                                                                                                                                                                                                                                                                                                                                                                                                                                                                                                          |
| Housing: See components                                                                                                                                                                                                                                                                                                                                                                                                                                                                                                                                                                                                                                                                                                                                                                                                                                                                                                                                                                                                                                                                                                                                                                                                                                                                                                                                                                                                                                                                                                                                                                                                                                                                                                                                                                                                                                                                                                                                                                                                                                                                                                        |
| Input Voltage (V): 120 - 277                                                                                                                                                                                                                                                                                                                                                                                                                                                                                                                                                                                                                                                                                                                                                                                                                                                                                                                                                                                                                                                                                                                                                                                                                                                                                                                                                                                                                                                                                                                                                                                                                                                                                                                                                                                                                                                                                                                                                                                                                                                                                                   |

### OPTICAL

Reflector°: 10 Adjustability: Rotational 355°; Tilt 10°