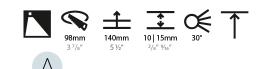

### GENERAL

| CENERALE CONTRACTOR OF CONTRAC |
|--------------------------------------------------------------------------------------------------------------------------------------------------------------------------------------------------------------------------------------------------------------------------------------------------------------------------------------------------------------------------------------------------------------------------------------------------------------------------------------------------------------------------------------------------------------------------------------------------------------------------------------------------------------------------------------------------------------------------------------------------------------------------------------------------------------------------------------------------------------------------------------------------------------------------------------------------------------------------------------------------------------------------------------------------------------------------------------------------------------------------------------------------------------------------------------------------------------------------------------------------------------------------------------------------------------------------------------------------------------------------------------------------------------------------------------------------------------------------------------------------------------------------------------------------------------------------------------------------------------------------------------------------------------------------------------------------------------------------------------------------------------------------------------------------------------------------------------------------------------------------------------------------------------------------------------------------------------------------------------------------------------------------------------------------------------------------------------------------------------------------------|
| Series: Bioniq                                                                                                                                                                                                                                                                                                                                                                                                                                                                                                                                                                                                                                                                                                                                                                                                                                                                                                                                                                                                                                                                                                                                                                                                                                                                                                                                                                                                                                                                                                                                                                                                                                                                                                                                                                                                                                                                                                                                                                                                                                                                                                                 |
| Subseries: Bioniq Round Semi Adjustable                                                                                                                                                                                                                                                                                                                                                                                                                                                                                                                                                                                                                                                                                                                                                                                                                                                                                                                                                                                                                                                                                                                                                                                                                                                                                                                                                                                                                                                                                                                                                                                                                                                                                                                                                                                                                                                                                                                                                                                                                                                                                        |
| Brand: Prolicht                                                                                                                                                                                                                                                                                                                                                                                                                                                                                                                                                                                                                                                                                                                                                                                                                                                                                                                                                                                                                                                                                                                                                                                                                                                                                                                                                                                                                                                                                                                                                                                                                                                                                                                                                                                                                                                                                                                                                                                                                                                                                                                |
| Division: Architectural                                                                                                                                                                                                                                                                                                                                                                                                                                                                                                                                                                                                                                                                                                                                                                                                                                                                                                                                                                                                                                                                                                                                                                                                                                                                                                                                                                                                                                                                                                                                                                                                                                                                                                                                                                                                                                                                                                                                                                                                                                                                                                        |
| Mounting Type: Recessed                                                                                                                                                                                                                                                                                                                                                                                                                                                                                                                                                                                                                                                                                                                                                                                                                                                                                                                                                                                                                                                                                                                                                                                                                                                                                                                                                                                                                                                                                                                                                                                                                                                                                                                                                                                                                                                                                                                                                                                                                                                                                                        |
| Mounting Location: Ceiling                                                                                                                                                                                                                                                                                                                                                                                                                                                                                                                                                                                                                                                                                                                                                                                                                                                                                                                                                                                                                                                                                                                                                                                                                                                                                                                                                                                                                                                                                                                                                                                                                                                                                                                                                                                                                                                                                                                                                                                                                                                                                                     |
| Subcategory: Downlight                                                                                                                                                                                                                                                                                                                                                                                                                                                                                                                                                                                                                                                                                                                                                                                                                                                                                                                                                                                                                                                                                                                                                                                                                                                                                                                                                                                                                                                                                                                                                                                                                                                                                                                                                                                                                                                                                                                                                                                                                                                                                                         |
| PHYSICAL                                                                                                                                                                                                                                                                                                                                                                                                                                                                                                                                                                                                                                                                                                                                                                                                                                                                                                                                                                                                                                                                                                                                                                                                                                                                                                                                                                                                                                                                                                                                                                                                                                                                                                                                                                                                                                                                                                                                                                                                                                                                                                                       |
| Shape: Round                                                                                                                                                                                                                                                                                                                                                                                                                                                                                                                                                                                                                                                                                                                                                                                                                                                                                                                                                                                                                                                                                                                                                                                                                                                                                                                                                                                                                                                                                                                                                                                                                                                                                                                                                                                                                                                                                                                                                                                                                                                                                                                   |
| Diameter (mm): 107                                                                                                                                                                                                                                                                                                                                                                                                                                                                                                                                                                                                                                                                                                                                                                                                                                                                                                                                                                                                                                                                                                                                                                                                                                                                                                                                                                                                                                                                                                                                                                                                                                                                                                                                                                                                                                                                                                                                                                                                                                                                                                             |
| Diameter (in): $4\frac{3}{16}$                                                                                                                                                                                                                                                                                                                                                                                                                                                                                                                                                                                                                                                                                                                                                                                                                                                                                                                                                                                                                                                                                                                                                                                                                                                                                                                                                                                                                                                                                                                                                                                                                                                                                                                                                                                                                                                                                                                                                                                                                                                                                                 |
| Height (mm): 112                                                                                                                                                                                                                                                                                                                                                                                                                                                                                                                                                                                                                                                                                                                                                                                                                                                                                                                                                                                                                                                                                                                                                                                                                                                                                                                                                                                                                                                                                                                                                                                                                                                                                                                                                                                                                                                                                                                                                                                                                                                                                                               |
| Height (in): $4\frac{7}{16}$                                                                                                                                                                                                                                                                                                                                                                                                                                                                                                                                                                                                                                                                                                                                                                                                                                                                                                                                                                                                                                                                                                                                                                                                                                                                                                                                                                                                                                                                                                                                                                                                                                                                                                                                                                                                                                                                                                                                                                                                                                                                                                   |
| Ceiling Thickness (mm): 10 / 12.5 / 15                                                                                                                                                                                                                                                                                                                                                                                                                                                                                                                                                                                                                                                                                                                                                                                                                                                                                                                                                                                                                                                                                                                                                                                                                                                                                                                                                                                                                                                                                                                                                                                                                                                                                                                                                                                                                                                                                                                                                                                                                                                                                         |
| Ceiling Thickness (in): 3/8 or 1/2 or 9/16                                                                                                                                                                                                                                                                                                                                                                                                                                                                                                                                                                                                                                                                                                                                                                                                                                                                                                                                                                                                                                                                                                                                                                                                                                                                                                                                                                                                                                                                                                                                                                                                                                                                                                                                                                                                                                                                                                                                                                                                                                                                                     |
| Min. Recessing Depth (mm): 130                                                                                                                                                                                                                                                                                                                                                                                                                                                                                                                                                                                                                                                                                                                                                                                                                                                                                                                                                                                                                                                                                                                                                                                                                                                                                                                                                                                                                                                                                                                                                                                                                                                                                                                                                                                                                                                                                                                                                                                                                                                                                                 |
| Min. Recessing Depth (in): 5 1/8                                                                                                                                                                                                                                                                                                                                                                                                                                                                                                                                                                                                                                                                                                                                                                                                                                                                                                                                                                                                                                                                                                                                                                                                                                                                                                                                                                                                                                                                                                                                                                                                                                                                                                                                                                                                                                                                                                                                                                                                                                                                                               |
| Light Distribution: Adjustable / Downlight                                                                                                                                                                                                                                                                                                                                                                                                                                                                                                                                                                                                                                                                                                                                                                                                                                                                                                                                                                                                                                                                                                                                                                                                                                                                                                                                                                                                                                                                                                                                                                                                                                                                                                                                                                                                                                                                                                                                                                                                                                                                                     |
| Weight (kg): 0.452                                                                                                                                                                                                                                                                                                                                                                                                                                                                                                                                                                                                                                                                                                                                                                                                                                                                                                                                                                                                                                                                                                                                                                                                                                                                                                                                                                                                                                                                                                                                                                                                                                                                                                                                                                                                                                                                                                                                                                                                                                                                                                             |
| Weight (lbs): 1                                                                                                                                                                                                                                                                                                                                                                                                                                                                                                                                                                                                                                                                                                                                                                                                                                                                                                                                                                                                                                                                                                                                                                                                                                                                                                                                                                                                                                                                                                                                                                                                                                                                                                                                                                                                                                                                                                                                                                                                                                                                                                                |
| Fixture Finish: SSR / BKV / CWI / CRY / HAB / LAG / UFT / ITA / RUA / RUR /                                                                                                                                                                                                                                                                                                                                                                                                                                                                                                                                                                                                                                                                                                                                                                                                                                                                                                                                                                                                                                                                                                                                                                                                                                                                                                                                                                                                                                                                                                                                                                                                                                                                                                                                                                                                                                                                                                                                                                                                                                                    |
| MIC / FTG / MYG / TWT / LOD / PUS / FRO / FUP / KIA / POP / BLS / SPG /<br>MEY / GOH / GUM / CHC / COM / ABZ / JAG / OBR / MOS / ROR                                                                                                                                                                                                                                                                                                                                                                                                                                                                                                                                                                                                                                                                                                                                                                                                                                                                                                                                                                                                                                                                                                                                                                                                                                                                                                                                                                                                                                                                                                                                                                                                                                                                                                                                                                                                                                                                                                                                                                                           |
| Fixture Material: Aluminum Die Cast                                                                                                                                                                                                                                                                                                                                                                                                                                                                                                                                                                                                                                                                                                                                                                                                                                                                                                                                                                                                                                                                                                                                                                                                                                                                                                                                                                                                                                                                                                                                                                                                                                                                                                                                                                                                                                                                                                                                                                                                                                                                                            |
| Cut-out Measurements: 98mm / 3 7/8"                                                                                                                                                                                                                                                                                                                                                                                                                                                                                                                                                                                                                                                                                                                                                                                                                                                                                                                                                                                                                                                                                                                                                                                                                                                                                                                                                                                                                                                                                                                                                                                                                                                                                                                                                                                                                                                                                                                                                                                                                                                                                            |
|                                                                                                                                                                                                                                                                                                                                                                                                                                                                                                                                                                                                                                                                                                                                                                                                                                                                                                                                                                                                                                                                                                                                                                                                                                                                                                                                                                                                                                                                                                                                                                                                                                                                                                                                                                                                                                                                                                                                                                                                                                                                                                                                |
| ELECTRICAL                                                                                                                                                                                                                                                                                                                                                                                                                                                                                                                                                                                                                                                                                                                                                                                                                                                                                                                                                                                                                                                                                                                                                                                                                                                                                                                                                                                                                                                                                                                                                                                                                                                                                                                                                                                                                                                                                                                                                                                                                                                                                                                     |
| Lamp Type: LED (Zhaga Standard)                                                                                                                                                                                                                                                                                                                                                                                                                                                                                                                                                                                                                                                                                                                                                                                                                                                                                                                                                                                                                                                                                                                                                                                                                                                                                                                                                                                                                                                                                                                                                                                                                                                                                                                                                                                                                                                                                                                                                                                                                                                                                                |
| Input Wattage (W): 13.2 / 16.5<br>Total Output Wattage (W): 12 / 14                                                                                                                                                                                                                                                                                                                                                                                                                                                                                                                                                                                                                                                                                                                                                                                                                                                                                                                                                                                                                                                                                                                                                                                                                                                                                                                                                                                                                                                                                                                                                                                                                                                                                                                                                                                                                                                                                                                                                                                                                                                            |
| Dimming: Tri-Mode (Non-Dimming and Phase Dimming (120Vac only)                                                                                                                                                                                                                                                                                                                                                                                                                                                                                                                                                                                                                                                                                                                                                                                                                                                                                                                                                                                                                                                                                                                                                                                                                                                                                                                                                                                                                                                                                                                                                                                                                                                                                                                                                                                                                                                                                                                                                                                                                                                                 |
| and 0-10V Dimming)                                                                                                                                                                                                                                                                                                                                                                                                                                                                                                                                                                                                                                                                                                                                                                                                                                                                                                                                                                                                                                                                                                                                                                                                                                                                                                                                                                                                                                                                                                                                                                                                                                                                                                                                                                                                                                                                                                                                                                                                                                                                                                             |
| Driver Included: No                                                                                                                                                                                                                                                                                                                                                                                                                                                                                                                                                                                                                                                                                                                                                                                                                                                                                                                                                                                                                                                                                                                                                                                                                                                                                                                                                                                                                                                                                                                                                                                                                                                                                                                                                                                                                                                                                                                                                                                                                                                                                                            |
| Driver Location: Recessed Housing                                                                                                                                                                                                                                                                                                                                                                                                                                                                                                                                                                                                                                                                                                                                                                                                                                                                                                                                                                                                                                                                                                                                                                                                                                                                                                                                                                                                                                                                                                                                                                                                                                                                                                                                                                                                                                                                                                                                                                                                                                                                                              |
| Driver Type: Constant Current - Universal                                                                                                                                                                                                                                                                                                                                                                                                                                                                                                                                                                                                                                                                                                                                                                                                                                                                                                                                                                                                                                                                                                                                                                                                                                                                                                                                                                                                                                                                                                                                                                                                                                                                                                                                                                                                                                                                                                                                                                                                                                                                                      |
| Driver Class: Class 2                                                                                                                                                                                                                                                                                                                                                                                                                                                                                                                                                                                                                                                                                                                                                                                                                                                                                                                                                                                                                                                                                                                                                                                                                                                                                                                                                                                                                                                                                                                                                                                                                                                                                                                                                                                                                                                                                                                                                                                                                                                                                                          |
| Housing: See components                                                                                                                                                                                                                                                                                                                                                                                                                                                                                                                                                                                                                                                                                                                                                                                                                                                                                                                                                                                                                                                                                                                                                                                                                                                                                                                                                                                                                                                                                                                                                                                                                                                                                                                                                                                                                                                                                                                                                                                                                                                                                                        |
| Input Voltage (V): 120 - 277                                                                                                                                                                                                                                                                                                                                                                                                                                                                                                                                                                                                                                                                                                                                                                                                                                                                                                                                                                                                                                                                                                                                                                                                                                                                                                                                                                                                                                                                                                                                                                                                                                                                                                                                                                                                                                                                                                                                                                                                                                                                                                   |