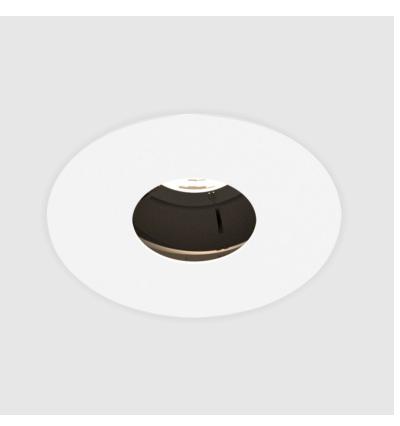

# **BIONIQ ROUND SEMI ADJUSTABLE RECESSED**

### GENERAL

| CENERALE CONTRACTOR OF CONTRAC |
|--------------------------------------------------------------------------------------------------------------------------------------------------------------------------------------------------------------------------------------------------------------------------------------------------------------------------------------------------------------------------------------------------------------------------------------------------------------------------------------------------------------------------------------------------------------------------------------------------------------------------------------------------------------------------------------------------------------------------------------------------------------------------------------------------------------------------------------------------------------------------------------------------------------------------------------------------------------------------------------------------------------------------------------------------------------------------------------------------------------------------------------------------------------------------------------------------------------------------------------------------------------------------------------------------------------------------------------------------------------------------------------------------------------------------------------------------------------------------------------------------------------------------------------------------------------------------------------------------------------------------------------------------------------------------------------------------------------------------------------------------------------------------------------------------------------------------------------------------------------------------------------------------------------------------------------------------------------------------------------------------------------------------------------------------------------------------------------------------------------------------------|
| Series: Bioniq                                                                                                                                                                                                                                                                                                                                                                                                                                                                                                                                                                                                                                                                                                                                                                                                                                                                                                                                                                                                                                                                                                                                                                                                                                                                                                                                                                                                                                                                                                                                                                                                                                                                                                                                                                                                                                                                                                                                                                                                                                                                                                                 |
| Subseries: Bioniq Round Semi Adjustable                                                                                                                                                                                                                                                                                                                                                                                                                                                                                                                                                                                                                                                                                                                                                                                                                                                                                                                                                                                                                                                                                                                                                                                                                                                                                                                                                                                                                                                                                                                                                                                                                                                                                                                                                                                                                                                                                                                                                                                                                                                                                        |
| Brand: Prolicht                                                                                                                                                                                                                                                                                                                                                                                                                                                                                                                                                                                                                                                                                                                                                                                                                                                                                                                                                                                                                                                                                                                                                                                                                                                                                                                                                                                                                                                                                                                                                                                                                                                                                                                                                                                                                                                                                                                                                                                                                                                                                                                |
| Division: Architectural                                                                                                                                                                                                                                                                                                                                                                                                                                                                                                                                                                                                                                                                                                                                                                                                                                                                                                                                                                                                                                                                                                                                                                                                                                                                                                                                                                                                                                                                                                                                                                                                                                                                                                                                                                                                                                                                                                                                                                                                                                                                                                        |
| Mounting Type: Recessed                                                                                                                                                                                                                                                                                                                                                                                                                                                                                                                                                                                                                                                                                                                                                                                                                                                                                                                                                                                                                                                                                                                                                                                                                                                                                                                                                                                                                                                                                                                                                                                                                                                                                                                                                                                                                                                                                                                                                                                                                                                                                                        |
| Mounting Location: Ceiling                                                                                                                                                                                                                                                                                                                                                                                                                                                                                                                                                                                                                                                                                                                                                                                                                                                                                                                                                                                                                                                                                                                                                                                                                                                                                                                                                                                                                                                                                                                                                                                                                                                                                                                                                                                                                                                                                                                                                                                                                                                                                                     |
| Subcategory: Downlight                                                                                                                                                                                                                                                                                                                                                                                                                                                                                                                                                                                                                                                                                                                                                                                                                                                                                                                                                                                                                                                                                                                                                                                                                                                                                                                                                                                                                                                                                                                                                                                                                                                                                                                                                                                                                                                                                                                                                                                                                                                                                                         |
| PHYSICAL                                                                                                                                                                                                                                                                                                                                                                                                                                                                                                                                                                                                                                                                                                                                                                                                                                                                                                                                                                                                                                                                                                                                                                                                                                                                                                                                                                                                                                                                                                                                                                                                                                                                                                                                                                                                                                                                                                                                                                                                                                                                                                                       |
| Shape: Round                                                                                                                                                                                                                                                                                                                                                                                                                                                                                                                                                                                                                                                                                                                                                                                                                                                                                                                                                                                                                                                                                                                                                                                                                                                                                                                                                                                                                                                                                                                                                                                                                                                                                                                                                                                                                                                                                                                                                                                                                                                                                                                   |
| Diameter (mm): 107                                                                                                                                                                                                                                                                                                                                                                                                                                                                                                                                                                                                                                                                                                                                                                                                                                                                                                                                                                                                                                                                                                                                                                                                                                                                                                                                                                                                                                                                                                                                                                                                                                                                                                                                                                                                                                                                                                                                                                                                                                                                                                             |
| Diameter (in): $4\frac{3}{16}$                                                                                                                                                                                                                                                                                                                                                                                                                                                                                                                                                                                                                                                                                                                                                                                                                                                                                                                                                                                                                                                                                                                                                                                                                                                                                                                                                                                                                                                                                                                                                                                                                                                                                                                                                                                                                                                                                                                                                                                                                                                                                                 |
| Height (mm): 112                                                                                                                                                                                                                                                                                                                                                                                                                                                                                                                                                                                                                                                                                                                                                                                                                                                                                                                                                                                                                                                                                                                                                                                                                                                                                                                                                                                                                                                                                                                                                                                                                                                                                                                                                                                                                                                                                                                                                                                                                                                                                                               |
| Height (in): $4\frac{7}{16}$                                                                                                                                                                                                                                                                                                                                                                                                                                                                                                                                                                                                                                                                                                                                                                                                                                                                                                                                                                                                                                                                                                                                                                                                                                                                                                                                                                                                                                                                                                                                                                                                                                                                                                                                                                                                                                                                                                                                                                                                                                                                                                   |
| Ceiling Thickness (mm): 10 / 12.5 / 15                                                                                                                                                                                                                                                                                                                                                                                                                                                                                                                                                                                                                                                                                                                                                                                                                                                                                                                                                                                                                                                                                                                                                                                                                                                                                                                                                                                                                                                                                                                                                                                                                                                                                                                                                                                                                                                                                                                                                                                                                                                                                         |
| Ceiling Thickness (in): 3/8 or 1/2 or 9/16                                                                                                                                                                                                                                                                                                                                                                                                                                                                                                                                                                                                                                                                                                                                                                                                                                                                                                                                                                                                                                                                                                                                                                                                                                                                                                                                                                                                                                                                                                                                                                                                                                                                                                                                                                                                                                                                                                                                                                                                                                                                                     |
| Min. Recessing Depth (mm): 130                                                                                                                                                                                                                                                                                                                                                                                                                                                                                                                                                                                                                                                                                                                                                                                                                                                                                                                                                                                                                                                                                                                                                                                                                                                                                                                                                                                                                                                                                                                                                                                                                                                                                                                                                                                                                                                                                                                                                                                                                                                                                                 |
| Min. Recessing Depth (in): 5 1/8                                                                                                                                                                                                                                                                                                                                                                                                                                                                                                                                                                                                                                                                                                                                                                                                                                                                                                                                                                                                                                                                                                                                                                                                                                                                                                                                                                                                                                                                                                                                                                                                                                                                                                                                                                                                                                                                                                                                                                                                                                                                                               |
| Light Distribution: Adjustable / Downlight                                                                                                                                                                                                                                                                                                                                                                                                                                                                                                                                                                                                                                                                                                                                                                                                                                                                                                                                                                                                                                                                                                                                                                                                                                                                                                                                                                                                                                                                                                                                                                                                                                                                                                                                                                                                                                                                                                                                                                                                                                                                                     |
| Weight (kg): 0.452                                                                                                                                                                                                                                                                                                                                                                                                                                                                                                                                                                                                                                                                                                                                                                                                                                                                                                                                                                                                                                                                                                                                                                                                                                                                                                                                                                                                                                                                                                                                                                                                                                                                                                                                                                                                                                                                                                                                                                                                                                                                                                             |
| Weight (lbs): 1                                                                                                                                                                                                                                                                                                                                                                                                                                                                                                                                                                                                                                                                                                                                                                                                                                                                                                                                                                                                                                                                                                                                                                                                                                                                                                                                                                                                                                                                                                                                                                                                                                                                                                                                                                                                                                                                                                                                                                                                                                                                                                                |
| Fixture Finish: SSR / BKV / CWI / CRY / HAB / LAG / UFT / ITA / RUA / RUR /                                                                                                                                                                                                                                                                                                                                                                                                                                                                                                                                                                                                                                                                                                                                                                                                                                                                                                                                                                                                                                                                                                                                                                                                                                                                                                                                                                                                                                                                                                                                                                                                                                                                                                                                                                                                                                                                                                                                                                                                                                                    |
| MIC / FTG / MYG / TWT / LOD / PUS / FRO / FUP / KIA / POP / BLS / SPG /<br>MEY / GOH / GUM / CHC / COM / ABZ / JAG / OBR / MOS / ROR                                                                                                                                                                                                                                                                                                                                                                                                                                                                                                                                                                                                                                                                                                                                                                                                                                                                                                                                                                                                                                                                                                                                                                                                                                                                                                                                                                                                                                                                                                                                                                                                                                                                                                                                                                                                                                                                                                                                                                                           |
| Fixture Material: Aluminum Die Cast                                                                                                                                                                                                                                                                                                                                                                                                                                                                                                                                                                                                                                                                                                                                                                                                                                                                                                                                                                                                                                                                                                                                                                                                                                                                                                                                                                                                                                                                                                                                                                                                                                                                                                                                                                                                                                                                                                                                                                                                                                                                                            |
| Cut-out Measurements: 98mm / 3 7/8"                                                                                                                                                                                                                                                                                                                                                                                                                                                                                                                                                                                                                                                                                                                                                                                                                                                                                                                                                                                                                                                                                                                                                                                                                                                                                                                                                                                                                                                                                                                                                                                                                                                                                                                                                                                                                                                                                                                                                                                                                                                                                            |
|                                                                                                                                                                                                                                                                                                                                                                                                                                                                                                                                                                                                                                                                                                                                                                                                                                                                                                                                                                                                                                                                                                                                                                                                                                                                                                                                                                                                                                                                                                                                                                                                                                                                                                                                                                                                                                                                                                                                                                                                                                                                                                                                |
| ELECTRICAL                                                                                                                                                                                                                                                                                                                                                                                                                                                                                                                                                                                                                                                                                                                                                                                                                                                                                                                                                                                                                                                                                                                                                                                                                                                                                                                                                                                                                                                                                                                                                                                                                                                                                                                                                                                                                                                                                                                                                                                                                                                                                                                     |
| Lamp Type: LED (Zhaga Standard)                                                                                                                                                                                                                                                                                                                                                                                                                                                                                                                                                                                                                                                                                                                                                                                                                                                                                                                                                                                                                                                                                                                                                                                                                                                                                                                                                                                                                                                                                                                                                                                                                                                                                                                                                                                                                                                                                                                                                                                                                                                                                                |
| Input Wattage (W): 13.2 / 16.5<br>Total Output Wattage (W): 12 / 14                                                                                                                                                                                                                                                                                                                                                                                                                                                                                                                                                                                                                                                                                                                                                                                                                                                                                                                                                                                                                                                                                                                                                                                                                                                                                                                                                                                                                                                                                                                                                                                                                                                                                                                                                                                                                                                                                                                                                                                                                                                            |
| Dimming: Tri-Mode (Non-Dimming and Phase Dimming (120Vac only)                                                                                                                                                                                                                                                                                                                                                                                                                                                                                                                                                                                                                                                                                                                                                                                                                                                                                                                                                                                                                                                                                                                                                                                                                                                                                                                                                                                                                                                                                                                                                                                                                                                                                                                                                                                                                                                                                                                                                                                                                                                                 |
| and 0-10V Dimming)                                                                                                                                                                                                                                                                                                                                                                                                                                                                                                                                                                                                                                                                                                                                                                                                                                                                                                                                                                                                                                                                                                                                                                                                                                                                                                                                                                                                                                                                                                                                                                                                                                                                                                                                                                                                                                                                                                                                                                                                                                                                                                             |
| Driver Included: No                                                                                                                                                                                                                                                                                                                                                                                                                                                                                                                                                                                                                                                                                                                                                                                                                                                                                                                                                                                                                                                                                                                                                                                                                                                                                                                                                                                                                                                                                                                                                                                                                                                                                                                                                                                                                                                                                                                                                                                                                                                                                                            |
| Driver Location: Recessed Housing                                                                                                                                                                                                                                                                                                                                                                                                                                                                                                                                                                                                                                                                                                                                                                                                                                                                                                                                                                                                                                                                                                                                                                                                                                                                                                                                                                                                                                                                                                                                                                                                                                                                                                                                                                                                                                                                                                                                                                                                                                                                                              |
| Driver Type: Constant Current - Universal                                                                                                                                                                                                                                                                                                                                                                                                                                                                                                                                                                                                                                                                                                                                                                                                                                                                                                                                                                                                                                                                                                                                                                                                                                                                                                                                                                                                                                                                                                                                                                                                                                                                                                                                                                                                                                                                                                                                                                                                                                                                                      |
| Driver Class: Class 2                                                                                                                                                                                                                                                                                                                                                                                                                                                                                                                                                                                                                                                                                                                                                                                                                                                                                                                                                                                                                                                                                                                                                                                                                                                                                                                                                                                                                                                                                                                                                                                                                                                                                                                                                                                                                                                                                                                                                                                                                                                                                                          |
| Housing: See components                                                                                                                                                                                                                                                                                                                                                                                                                                                                                                                                                                                                                                                                                                                                                                                                                                                                                                                                                                                                                                                                                                                                                                                                                                                                                                                                                                                                                                                                                                                                                                                                                                                                                                                                                                                                                                                                                                                                                                                                                                                                                                        |
| Input Voltage (V): 120 - 277                                                                                                                                                                                                                                                                                                                                                                                                                                                                                                                                                                                                                                                                                                                                                                                                                                                                                                                                                                                                                                                                                                                                                                                                                                                                                                                                                                                                                                                                                                                                                                                                                                                                                                                                                                                                                                                                                                                                                                                                                                                                                                   |