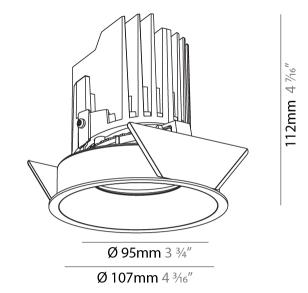

### GENERAL

| CENERALE CONTRACTOR OF CONTRAC |
|--------------------------------------------------------------------------------------------------------------------------------------------------------------------------------------------------------------------------------------------------------------------------------------------------------------------------------------------------------------------------------------------------------------------------------------------------------------------------------------------------------------------------------------------------------------------------------------------------------------------------------------------------------------------------------------------------------------------------------------------------------------------------------------------------------------------------------------------------------------------------------------------------------------------------------------------------------------------------------------------------------------------------------------------------------------------------------------------------------------------------------------------------------------------------------------------------------------------------------------------------------------------------------------------------------------------------------------------------------------------------------------------------------------------------------------------------------------------------------------------------------------------------------------------------------------------------------------------------------------------------------------------------------------------------------------------------------------------------------------------------------------------------------------------------------------------------------------------------------------------------------------------------------------------------------------------------------------------------------------------------------------------------------------------------------------------------------------------------------------------------------|
| Series: Bioniq                                                                                                                                                                                                                                                                                                                                                                                                                                                                                                                                                                                                                                                                                                                                                                                                                                                                                                                                                                                                                                                                                                                                                                                                                                                                                                                                                                                                                                                                                                                                                                                                                                                                                                                                                                                                                                                                                                                                                                                                                                                                                                                 |
| Subseries: Bioniq Round Semi Adjustable                                                                                                                                                                                                                                                                                                                                                                                                                                                                                                                                                                                                                                                                                                                                                                                                                                                                                                                                                                                                                                                                                                                                                                                                                                                                                                                                                                                                                                                                                                                                                                                                                                                                                                                                                                                                                                                                                                                                                                                                                                                                                        |
| Brand: Prolicht                                                                                                                                                                                                                                                                                                                                                                                                                                                                                                                                                                                                                                                                                                                                                                                                                                                                                                                                                                                                                                                                                                                                                                                                                                                                                                                                                                                                                                                                                                                                                                                                                                                                                                                                                                                                                                                                                                                                                                                                                                                                                                                |
| Division: Architectural                                                                                                                                                                                                                                                                                                                                                                                                                                                                                                                                                                                                                                                                                                                                                                                                                                                                                                                                                                                                                                                                                                                                                                                                                                                                                                                                                                                                                                                                                                                                                                                                                                                                                                                                                                                                                                                                                                                                                                                                                                                                                                        |
| Mounting Type: Recessed                                                                                                                                                                                                                                                                                                                                                                                                                                                                                                                                                                                                                                                                                                                                                                                                                                                                                                                                                                                                                                                                                                                                                                                                                                                                                                                                                                                                                                                                                                                                                                                                                                                                                                                                                                                                                                                                                                                                                                                                                                                                                                        |
| Mounting Location: Ceiling                                                                                                                                                                                                                                                                                                                                                                                                                                                                                                                                                                                                                                                                                                                                                                                                                                                                                                                                                                                                                                                                                                                                                                                                                                                                                                                                                                                                                                                                                                                                                                                                                                                                                                                                                                                                                                                                                                                                                                                                                                                                                                     |
| Subcategory: Downlight                                                                                                                                                                                                                                                                                                                                                                                                                                                                                                                                                                                                                                                                                                                                                                                                                                                                                                                                                                                                                                                                                                                                                                                                                                                                                                                                                                                                                                                                                                                                                                                                                                                                                                                                                                                                                                                                                                                                                                                                                                                                                                         |
| PHYSICAL                                                                                                                                                                                                                                                                                                                                                                                                                                                                                                                                                                                                                                                                                                                                                                                                                                                                                                                                                                                                                                                                                                                                                                                                                                                                                                                                                                                                                                                                                                                                                                                                                                                                                                                                                                                                                                                                                                                                                                                                                                                                                                                       |
| Shape: Round                                                                                                                                                                                                                                                                                                                                                                                                                                                                                                                                                                                                                                                                                                                                                                                                                                                                                                                                                                                                                                                                                                                                                                                                                                                                                                                                                                                                                                                                                                                                                                                                                                                                                                                                                                                                                                                                                                                                                                                                                                                                                                                   |
| Diameter (mm): 107                                                                                                                                                                                                                                                                                                                                                                                                                                                                                                                                                                                                                                                                                                                                                                                                                                                                                                                                                                                                                                                                                                                                                                                                                                                                                                                                                                                                                                                                                                                                                                                                                                                                                                                                                                                                                                                                                                                                                                                                                                                                                                             |
| Diameter (in): $4\frac{3}{16}$                                                                                                                                                                                                                                                                                                                                                                                                                                                                                                                                                                                                                                                                                                                                                                                                                                                                                                                                                                                                                                                                                                                                                                                                                                                                                                                                                                                                                                                                                                                                                                                                                                                                                                                                                                                                                                                                                                                                                                                                                                                                                                 |
| Height (mm): 112                                                                                                                                                                                                                                                                                                                                                                                                                                                                                                                                                                                                                                                                                                                                                                                                                                                                                                                                                                                                                                                                                                                                                                                                                                                                                                                                                                                                                                                                                                                                                                                                                                                                                                                                                                                                                                                                                                                                                                                                                                                                                                               |
| Height (in): $4\frac{7}{16}$                                                                                                                                                                                                                                                                                                                                                                                                                                                                                                                                                                                                                                                                                                                                                                                                                                                                                                                                                                                                                                                                                                                                                                                                                                                                                                                                                                                                                                                                                                                                                                                                                                                                                                                                                                                                                                                                                                                                                                                                                                                                                                   |
| Ceiling Thickness (mm): 10 / 12.5 / 15                                                                                                                                                                                                                                                                                                                                                                                                                                                                                                                                                                                                                                                                                                                                                                                                                                                                                                                                                                                                                                                                                                                                                                                                                                                                                                                                                                                                                                                                                                                                                                                                                                                                                                                                                                                                                                                                                                                                                                                                                                                                                         |
| Ceiling Thickness (in): 3/8 or 1/2 or 9/16                                                                                                                                                                                                                                                                                                                                                                                                                                                                                                                                                                                                                                                                                                                                                                                                                                                                                                                                                                                                                                                                                                                                                                                                                                                                                                                                                                                                                                                                                                                                                                                                                                                                                                                                                                                                                                                                                                                                                                                                                                                                                     |
| Min. Recessing Depth (mm): 130                                                                                                                                                                                                                                                                                                                                                                                                                                                                                                                                                                                                                                                                                                                                                                                                                                                                                                                                                                                                                                                                                                                                                                                                                                                                                                                                                                                                                                                                                                                                                                                                                                                                                                                                                                                                                                                                                                                                                                                                                                                                                                 |
| Min. Recessing Depth (in): 5 1/8                                                                                                                                                                                                                                                                                                                                                                                                                                                                                                                                                                                                                                                                                                                                                                                                                                                                                                                                                                                                                                                                                                                                                                                                                                                                                                                                                                                                                                                                                                                                                                                                                                                                                                                                                                                                                                                                                                                                                                                                                                                                                               |
| Light Distribution: Adjustable / Downlight                                                                                                                                                                                                                                                                                                                                                                                                                                                                                                                                                                                                                                                                                                                                                                                                                                                                                                                                                                                                                                                                                                                                                                                                                                                                                                                                                                                                                                                                                                                                                                                                                                                                                                                                                                                                                                                                                                                                                                                                                                                                                     |
| Weight (kg): 0.452                                                                                                                                                                                                                                                                                                                                                                                                                                                                                                                                                                                                                                                                                                                                                                                                                                                                                                                                                                                                                                                                                                                                                                                                                                                                                                                                                                                                                                                                                                                                                                                                                                                                                                                                                                                                                                                                                                                                                                                                                                                                                                             |
| Weight (lbs): 1                                                                                                                                                                                                                                                                                                                                                                                                                                                                                                                                                                                                                                                                                                                                                                                                                                                                                                                                                                                                                                                                                                                                                                                                                                                                                                                                                                                                                                                                                                                                                                                                                                                                                                                                                                                                                                                                                                                                                                                                                                                                                                                |
| Fixture Finish: SSR / BKV / CWI / CRY / HAB / LAG / UFT / ITA / RUA / RUR /                                                                                                                                                                                                                                                                                                                                                                                                                                                                                                                                                                                                                                                                                                                                                                                                                                                                                                                                                                                                                                                                                                                                                                                                                                                                                                                                                                                                                                                                                                                                                                                                                                                                                                                                                                                                                                                                                                                                                                                                                                                    |
| MIC / FTG / MYG / TWT / LOD / PUS / FRO / FUP / KIA / POP / BLS / SPG /<br>MEY / GOH / GUM / CHC / COM / ABZ / JAG / OBR / MOS / ROR                                                                                                                                                                                                                                                                                                                                                                                                                                                                                                                                                                                                                                                                                                                                                                                                                                                                                                                                                                                                                                                                                                                                                                                                                                                                                                                                                                                                                                                                                                                                                                                                                                                                                                                                                                                                                                                                                                                                                                                           |
| Fixture Material: Aluminum Die Cast                                                                                                                                                                                                                                                                                                                                                                                                                                                                                                                                                                                                                                                                                                                                                                                                                                                                                                                                                                                                                                                                                                                                                                                                                                                                                                                                                                                                                                                                                                                                                                                                                                                                                                                                                                                                                                                                                                                                                                                                                                                                                            |
| Cut-out Measurements: 98mm / 3 7/8"                                                                                                                                                                                                                                                                                                                                                                                                                                                                                                                                                                                                                                                                                                                                                                                                                                                                                                                                                                                                                                                                                                                                                                                                                                                                                                                                                                                                                                                                                                                                                                                                                                                                                                                                                                                                                                                                                                                                                                                                                                                                                            |
|                                                                                                                                                                                                                                                                                                                                                                                                                                                                                                                                                                                                                                                                                                                                                                                                                                                                                                                                                                                                                                                                                                                                                                                                                                                                                                                                                                                                                                                                                                                                                                                                                                                                                                                                                                                                                                                                                                                                                                                                                                                                                                                                |
| ELECTRICAL                                                                                                                                                                                                                                                                                                                                                                                                                                                                                                                                                                                                                                                                                                                                                                                                                                                                                                                                                                                                                                                                                                                                                                                                                                                                                                                                                                                                                                                                                                                                                                                                                                                                                                                                                                                                                                                                                                                                                                                                                                                                                                                     |
| Lamp Type: LED (Zhaga Standard)                                                                                                                                                                                                                                                                                                                                                                                                                                                                                                                                                                                                                                                                                                                                                                                                                                                                                                                                                                                                                                                                                                                                                                                                                                                                                                                                                                                                                                                                                                                                                                                                                                                                                                                                                                                                                                                                                                                                                                                                                                                                                                |
| Input Wattage (W): 13.2 / 16.5<br>Total Output Wattage (W): 12 / 14                                                                                                                                                                                                                                                                                                                                                                                                                                                                                                                                                                                                                                                                                                                                                                                                                                                                                                                                                                                                                                                                                                                                                                                                                                                                                                                                                                                                                                                                                                                                                                                                                                                                                                                                                                                                                                                                                                                                                                                                                                                            |
| Dimming: Tri-Mode (Non-Dimming and Phase Dimming (120Vac only)                                                                                                                                                                                                                                                                                                                                                                                                                                                                                                                                                                                                                                                                                                                                                                                                                                                                                                                                                                                                                                                                                                                                                                                                                                                                                                                                                                                                                                                                                                                                                                                                                                                                                                                                                                                                                                                                                                                                                                                                                                                                 |
| and 0-10V Dimming)                                                                                                                                                                                                                                                                                                                                                                                                                                                                                                                                                                                                                                                                                                                                                                                                                                                                                                                                                                                                                                                                                                                                                                                                                                                                                                                                                                                                                                                                                                                                                                                                                                                                                                                                                                                                                                                                                                                                                                                                                                                                                                             |
| Driver Included: No                                                                                                                                                                                                                                                                                                                                                                                                                                                                                                                                                                                                                                                                                                                                                                                                                                                                                                                                                                                                                                                                                                                                                                                                                                                                                                                                                                                                                                                                                                                                                                                                                                                                                                                                                                                                                                                                                                                                                                                                                                                                                                            |
| Driver Location: Recessed Housing                                                                                                                                                                                                                                                                                                                                                                                                                                                                                                                                                                                                                                                                                                                                                                                                                                                                                                                                                                                                                                                                                                                                                                                                                                                                                                                                                                                                                                                                                                                                                                                                                                                                                                                                                                                                                                                                                                                                                                                                                                                                                              |
| Driver Type: Constant Current - Universal                                                                                                                                                                                                                                                                                                                                                                                                                                                                                                                                                                                                                                                                                                                                                                                                                                                                                                                                                                                                                                                                                                                                                                                                                                                                                                                                                                                                                                                                                                                                                                                                                                                                                                                                                                                                                                                                                                                                                                                                                                                                                      |
| Driver Class: Class 2                                                                                                                                                                                                                                                                                                                                                                                                                                                                                                                                                                                                                                                                                                                                                                                                                                                                                                                                                                                                                                                                                                                                                                                                                                                                                                                                                                                                                                                                                                                                                                                                                                                                                                                                                                                                                                                                                                                                                                                                                                                                                                          |
| Housing: See components                                                                                                                                                                                                                                                                                                                                                                                                                                                                                                                                                                                                                                                                                                                                                                                                                                                                                                                                                                                                                                                                                                                                                                                                                                                                                                                                                                                                                                                                                                                                                                                                                                                                                                                                                                                                                                                                                                                                                                                                                                                                                                        |
| Input Voltage (V): 120 - 277                                                                                                                                                                                                                                                                                                                                                                                                                                                                                                                                                                                                                                                                                                                                                                                                                                                                                                                                                                                                                                                                                                                                                                                                                                                                                                                                                                                                                                                                                                                                                                                                                                                                                                                                                                                                                                                                                                                                                                                                                                                                                                   |