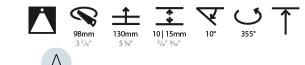

### GENERAL

| CENERALE CONTRACTOR OF CONTRAC |
|--------------------------------------------------------------------------------------------------------------------------------------------------------------------------------------------------------------------------------------------------------------------------------------------------------------------------------------------------------------------------------------------------------------------------------------------------------------------------------------------------------------------------------------------------------------------------------------------------------------------------------------------------------------------------------------------------------------------------------------------------------------------------------------------------------------------------------------------------------------------------------------------------------------------------------------------------------------------------------------------------------------------------------------------------------------------------------------------------------------------------------------------------------------------------------------------------------------------------------------------------------------------------------------------------------------------------------------------------------------------------------------------------------------------------------------------------------------------------------------------------------------------------------------------------------------------------------------------------------------------------------------------------------------------------------------------------------------------------------------------------------------------------------------------------------------------------------------------------------------------------------------------------------------------------------------------------------------------------------------------------------------------------------------------------------------------------------------------------------------------------------|
| Series: Bioniq                                                                                                                                                                                                                                                                                                                                                                                                                                                                                                                                                                                                                                                                                                                                                                                                                                                                                                                                                                                                                                                                                                                                                                                                                                                                                                                                                                                                                                                                                                                                                                                                                                                                                                                                                                                                                                                                                                                                                                                                                                                                                                                 |
| Subseries: Bioniq Round Semi Adjustable                                                                                                                                                                                                                                                                                                                                                                                                                                                                                                                                                                                                                                                                                                                                                                                                                                                                                                                                                                                                                                                                                                                                                                                                                                                                                                                                                                                                                                                                                                                                                                                                                                                                                                                                                                                                                                                                                                                                                                                                                                                                                        |
| Brand: Prolicht                                                                                                                                                                                                                                                                                                                                                                                                                                                                                                                                                                                                                                                                                                                                                                                                                                                                                                                                                                                                                                                                                                                                                                                                                                                                                                                                                                                                                                                                                                                                                                                                                                                                                                                                                                                                                                                                                                                                                                                                                                                                                                                |
| Division: Architectural                                                                                                                                                                                                                                                                                                                                                                                                                                                                                                                                                                                                                                                                                                                                                                                                                                                                                                                                                                                                                                                                                                                                                                                                                                                                                                                                                                                                                                                                                                                                                                                                                                                                                                                                                                                                                                                                                                                                                                                                                                                                                                        |
| Mounting Type: Recessed                                                                                                                                                                                                                                                                                                                                                                                                                                                                                                                                                                                                                                                                                                                                                                                                                                                                                                                                                                                                                                                                                                                                                                                                                                                                                                                                                                                                                                                                                                                                                                                                                                                                                                                                                                                                                                                                                                                                                                                                                                                                                                        |
| Mounting Location: Ceiling                                                                                                                                                                                                                                                                                                                                                                                                                                                                                                                                                                                                                                                                                                                                                                                                                                                                                                                                                                                                                                                                                                                                                                                                                                                                                                                                                                                                                                                                                                                                                                                                                                                                                                                                                                                                                                                                                                                                                                                                                                                                                                     |
| Subcategory: Downlight                                                                                                                                                                                                                                                                                                                                                                                                                                                                                                                                                                                                                                                                                                                                                                                                                                                                                                                                                                                                                                                                                                                                                                                                                                                                                                                                                                                                                                                                                                                                                                                                                                                                                                                                                                                                                                                                                                                                                                                                                                                                                                         |
| PHYSICAL                                                                                                                                                                                                                                                                                                                                                                                                                                                                                                                                                                                                                                                                                                                                                                                                                                                                                                                                                                                                                                                                                                                                                                                                                                                                                                                                                                                                                                                                                                                                                                                                                                                                                                                                                                                                                                                                                                                                                                                                                                                                                                                       |
| Shape: Round                                                                                                                                                                                                                                                                                                                                                                                                                                                                                                                                                                                                                                                                                                                                                                                                                                                                                                                                                                                                                                                                                                                                                                                                                                                                                                                                                                                                                                                                                                                                                                                                                                                                                                                                                                                                                                                                                                                                                                                                                                                                                                                   |
| Diameter (mm): 107                                                                                                                                                                                                                                                                                                                                                                                                                                                                                                                                                                                                                                                                                                                                                                                                                                                                                                                                                                                                                                                                                                                                                                                                                                                                                                                                                                                                                                                                                                                                                                                                                                                                                                                                                                                                                                                                                                                                                                                                                                                                                                             |
| Diameter (in): $4\frac{3}{16}$                                                                                                                                                                                                                                                                                                                                                                                                                                                                                                                                                                                                                                                                                                                                                                                                                                                                                                                                                                                                                                                                                                                                                                                                                                                                                                                                                                                                                                                                                                                                                                                                                                                                                                                                                                                                                                                                                                                                                                                                                                                                                                 |
| Height (mm): 112                                                                                                                                                                                                                                                                                                                                                                                                                                                                                                                                                                                                                                                                                                                                                                                                                                                                                                                                                                                                                                                                                                                                                                                                                                                                                                                                                                                                                                                                                                                                                                                                                                                                                                                                                                                                                                                                                                                                                                                                                                                                                                               |
| Height (in): $4\frac{7}{16}$                                                                                                                                                                                                                                                                                                                                                                                                                                                                                                                                                                                                                                                                                                                                                                                                                                                                                                                                                                                                                                                                                                                                                                                                                                                                                                                                                                                                                                                                                                                                                                                                                                                                                                                                                                                                                                                                                                                                                                                                                                                                                                   |
| Ceiling Thickness (mm): 10 / 12.5 / 15                                                                                                                                                                                                                                                                                                                                                                                                                                                                                                                                                                                                                                                                                                                                                                                                                                                                                                                                                                                                                                                                                                                                                                                                                                                                                                                                                                                                                                                                                                                                                                                                                                                                                                                                                                                                                                                                                                                                                                                                                                                                                         |
| Ceiling Thickness (in): 3/8 or 1/2 or 9/16                                                                                                                                                                                                                                                                                                                                                                                                                                                                                                                                                                                                                                                                                                                                                                                                                                                                                                                                                                                                                                                                                                                                                                                                                                                                                                                                                                                                                                                                                                                                                                                                                                                                                                                                                                                                                                                                                                                                                                                                                                                                                     |
| Min. Recessing Depth (mm): 130                                                                                                                                                                                                                                                                                                                                                                                                                                                                                                                                                                                                                                                                                                                                                                                                                                                                                                                                                                                                                                                                                                                                                                                                                                                                                                                                                                                                                                                                                                                                                                                                                                                                                                                                                                                                                                                                                                                                                                                                                                                                                                 |
| Min. Recessing Depth (in): 5 1/8                                                                                                                                                                                                                                                                                                                                                                                                                                                                                                                                                                                                                                                                                                                                                                                                                                                                                                                                                                                                                                                                                                                                                                                                                                                                                                                                                                                                                                                                                                                                                                                                                                                                                                                                                                                                                                                                                                                                                                                                                                                                                               |
| Light Distribution: Adjustable / Downlight                                                                                                                                                                                                                                                                                                                                                                                                                                                                                                                                                                                                                                                                                                                                                                                                                                                                                                                                                                                                                                                                                                                                                                                                                                                                                                                                                                                                                                                                                                                                                                                                                                                                                                                                                                                                                                                                                                                                                                                                                                                                                     |
| Weight (kg): 0.452                                                                                                                                                                                                                                                                                                                                                                                                                                                                                                                                                                                                                                                                                                                                                                                                                                                                                                                                                                                                                                                                                                                                                                                                                                                                                                                                                                                                                                                                                                                                                                                                                                                                                                                                                                                                                                                                                                                                                                                                                                                                                                             |
| Weight (lbs): 1                                                                                                                                                                                                                                                                                                                                                                                                                                                                                                                                                                                                                                                                                                                                                                                                                                                                                                                                                                                                                                                                                                                                                                                                                                                                                                                                                                                                                                                                                                                                                                                                                                                                                                                                                                                                                                                                                                                                                                                                                                                                                                                |
| Fixture Finish: SSR / BKV / CWI / CRY / HAB / LAG / UFT / ITA / RUA / RUR /                                                                                                                                                                                                                                                                                                                                                                                                                                                                                                                                                                                                                                                                                                                                                                                                                                                                                                                                                                                                                                                                                                                                                                                                                                                                                                                                                                                                                                                                                                                                                                                                                                                                                                                                                                                                                                                                                                                                                                                                                                                    |
| MIC / FTG / MYG / TWT / LOD / PUS / FRO / FUP / KIA / POP / BLS / SPG /<br>MEY / GOH / GUM / CHC / COM / ABZ / JAG / OBR / MOS / ROR                                                                                                                                                                                                                                                                                                                                                                                                                                                                                                                                                                                                                                                                                                                                                                                                                                                                                                                                                                                                                                                                                                                                                                                                                                                                                                                                                                                                                                                                                                                                                                                                                                                                                                                                                                                                                                                                                                                                                                                           |
| Fixture Material: Aluminum Die Cast                                                                                                                                                                                                                                                                                                                                                                                                                                                                                                                                                                                                                                                                                                                                                                                                                                                                                                                                                                                                                                                                                                                                                                                                                                                                                                                                                                                                                                                                                                                                                                                                                                                                                                                                                                                                                                                                                                                                                                                                                                                                                            |
| Cut-out Measurements: 98mm / 3 7/8"                                                                                                                                                                                                                                                                                                                                                                                                                                                                                                                                                                                                                                                                                                                                                                                                                                                                                                                                                                                                                                                                                                                                                                                                                                                                                                                                                                                                                                                                                                                                                                                                                                                                                                                                                                                                                                                                                                                                                                                                                                                                                            |
|                                                                                                                                                                                                                                                                                                                                                                                                                                                                                                                                                                                                                                                                                                                                                                                                                                                                                                                                                                                                                                                                                                                                                                                                                                                                                                                                                                                                                                                                                                                                                                                                                                                                                                                                                                                                                                                                                                                                                                                                                                                                                                                                |
| ELECTRICAL                                                                                                                                                                                                                                                                                                                                                                                                                                                                                                                                                                                                                                                                                                                                                                                                                                                                                                                                                                                                                                                                                                                                                                                                                                                                                                                                                                                                                                                                                                                                                                                                                                                                                                                                                                                                                                                                                                                                                                                                                                                                                                                     |
| Lamp Type: LED (Zhaga Standard)                                                                                                                                                                                                                                                                                                                                                                                                                                                                                                                                                                                                                                                                                                                                                                                                                                                                                                                                                                                                                                                                                                                                                                                                                                                                                                                                                                                                                                                                                                                                                                                                                                                                                                                                                                                                                                                                                                                                                                                                                                                                                                |
| Input Wattage (W): 13.2 / 16.5<br>Total Output Wattage (W): 12 / 14                                                                                                                                                                                                                                                                                                                                                                                                                                                                                                                                                                                                                                                                                                                                                                                                                                                                                                                                                                                                                                                                                                                                                                                                                                                                                                                                                                                                                                                                                                                                                                                                                                                                                                                                                                                                                                                                                                                                                                                                                                                            |
| Dimming: Tri-Mode (Non-Dimming and Phase Dimming (120Vac only)                                                                                                                                                                                                                                                                                                                                                                                                                                                                                                                                                                                                                                                                                                                                                                                                                                                                                                                                                                                                                                                                                                                                                                                                                                                                                                                                                                                                                                                                                                                                                                                                                                                                                                                                                                                                                                                                                                                                                                                                                                                                 |
| and 0-10V Dimming)                                                                                                                                                                                                                                                                                                                                                                                                                                                                                                                                                                                                                                                                                                                                                                                                                                                                                                                                                                                                                                                                                                                                                                                                                                                                                                                                                                                                                                                                                                                                                                                                                                                                                                                                                                                                                                                                                                                                                                                                                                                                                                             |
| Driver Included: No                                                                                                                                                                                                                                                                                                                                                                                                                                                                                                                                                                                                                                                                                                                                                                                                                                                                                                                                                                                                                                                                                                                                                                                                                                                                                                                                                                                                                                                                                                                                                                                                                                                                                                                                                                                                                                                                                                                                                                                                                                                                                                            |
| Driver Location: Recessed Housing                                                                                                                                                                                                                                                                                                                                                                                                                                                                                                                                                                                                                                                                                                                                                                                                                                                                                                                                                                                                                                                                                                                                                                                                                                                                                                                                                                                                                                                                                                                                                                                                                                                                                                                                                                                                                                                                                                                                                                                                                                                                                              |
| Driver Type: Constant Current - Universal                                                                                                                                                                                                                                                                                                                                                                                                                                                                                                                                                                                                                                                                                                                                                                                                                                                                                                                                                                                                                                                                                                                                                                                                                                                                                                                                                                                                                                                                                                                                                                                                                                                                                                                                                                                                                                                                                                                                                                                                                                                                                      |
| Driver Class: Class 2                                                                                                                                                                                                                                                                                                                                                                                                                                                                                                                                                                                                                                                                                                                                                                                                                                                                                                                                                                                                                                                                                                                                                                                                                                                                                                                                                                                                                                                                                                                                                                                                                                                                                                                                                                                                                                                                                                                                                                                                                                                                                                          |
| Housing: See components                                                                                                                                                                                                                                                                                                                                                                                                                                                                                                                                                                                                                                                                                                                                                                                                                                                                                                                                                                                                                                                                                                                                                                                                                                                                                                                                                                                                                                                                                                                                                                                                                                                                                                                                                                                                                                                                                                                                                                                                                                                                                                        |
| Input Voltage (V): 120 - 277                                                                                                                                                                                                                                                                                                                                                                                                                                                                                                                                                                                                                                                                                                                                                                                                                                                                                                                                                                                                                                                                                                                                                                                                                                                                                                                                                                                                                                                                                                                                                                                                                                                                                                                                                                                                                                                                                                                                                                                                                                                                                                   |

### OPTICAL

Reflector°: 10 Adjustability: Rotational 355°; Tilt 10°