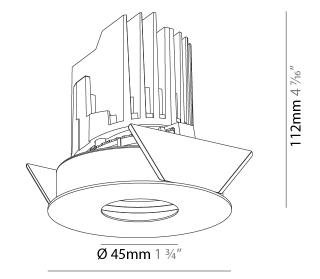

### GENERAL

| CENERALE CONTRACTOR OF CONTRAC |
|--------------------------------------------------------------------------------------------------------------------------------------------------------------------------------------------------------------------------------------------------------------------------------------------------------------------------------------------------------------------------------------------------------------------------------------------------------------------------------------------------------------------------------------------------------------------------------------------------------------------------------------------------------------------------------------------------------------------------------------------------------------------------------------------------------------------------------------------------------------------------------------------------------------------------------------------------------------------------------------------------------------------------------------------------------------------------------------------------------------------------------------------------------------------------------------------------------------------------------------------------------------------------------------------------------------------------------------------------------------------------------------------------------------------------------------------------------------------------------------------------------------------------------------------------------------------------------------------------------------------------------------------------------------------------------------------------------------------------------------------------------------------------------------------------------------------------------------------------------------------------------------------------------------------------------------------------------------------------------------------------------------------------------------------------------------------------------------------------------------------------------|
| Series: Bioniq                                                                                                                                                                                                                                                                                                                                                                                                                                                                                                                                                                                                                                                                                                                                                                                                                                                                                                                                                                                                                                                                                                                                                                                                                                                                                                                                                                                                                                                                                                                                                                                                                                                                                                                                                                                                                                                                                                                                                                                                                                                                                                                 |
| Subseries: Bioniq Round Semi Adjustable                                                                                                                                                                                                                                                                                                                                                                                                                                                                                                                                                                                                                                                                                                                                                                                                                                                                                                                                                                                                                                                                                                                                                                                                                                                                                                                                                                                                                                                                                                                                                                                                                                                                                                                                                                                                                                                                                                                                                                                                                                                                                        |
| Brand: Prolicht                                                                                                                                                                                                                                                                                                                                                                                                                                                                                                                                                                                                                                                                                                                                                                                                                                                                                                                                                                                                                                                                                                                                                                                                                                                                                                                                                                                                                                                                                                                                                                                                                                                                                                                                                                                                                                                                                                                                                                                                                                                                                                                |
| Division: Architectural                                                                                                                                                                                                                                                                                                                                                                                                                                                                                                                                                                                                                                                                                                                                                                                                                                                                                                                                                                                                                                                                                                                                                                                                                                                                                                                                                                                                                                                                                                                                                                                                                                                                                                                                                                                                                                                                                                                                                                                                                                                                                                        |
| Mounting Type: Recessed                                                                                                                                                                                                                                                                                                                                                                                                                                                                                                                                                                                                                                                                                                                                                                                                                                                                                                                                                                                                                                                                                                                                                                                                                                                                                                                                                                                                                                                                                                                                                                                                                                                                                                                                                                                                                                                                                                                                                                                                                                                                                                        |
| Mounting Location: Ceiling                                                                                                                                                                                                                                                                                                                                                                                                                                                                                                                                                                                                                                                                                                                                                                                                                                                                                                                                                                                                                                                                                                                                                                                                                                                                                                                                                                                                                                                                                                                                                                                                                                                                                                                                                                                                                                                                                                                                                                                                                                                                                                     |
| Subcategory: Downlight                                                                                                                                                                                                                                                                                                                                                                                                                                                                                                                                                                                                                                                                                                                                                                                                                                                                                                                                                                                                                                                                                                                                                                                                                                                                                                                                                                                                                                                                                                                                                                                                                                                                                                                                                                                                                                                                                                                                                                                                                                                                                                         |
| PHYSICAL                                                                                                                                                                                                                                                                                                                                                                                                                                                                                                                                                                                                                                                                                                                                                                                                                                                                                                                                                                                                                                                                                                                                                                                                                                                                                                                                                                                                                                                                                                                                                                                                                                                                                                                                                                                                                                                                                                                                                                                                                                                                                                                       |
| Shape: Round                                                                                                                                                                                                                                                                                                                                                                                                                                                                                                                                                                                                                                                                                                                                                                                                                                                                                                                                                                                                                                                                                                                                                                                                                                                                                                                                                                                                                                                                                                                                                                                                                                                                                                                                                                                                                                                                                                                                                                                                                                                                                                                   |
| Diameter (mm): 107                                                                                                                                                                                                                                                                                                                                                                                                                                                                                                                                                                                                                                                                                                                                                                                                                                                                                                                                                                                                                                                                                                                                                                                                                                                                                                                                                                                                                                                                                                                                                                                                                                                                                                                                                                                                                                                                                                                                                                                                                                                                                                             |
| Diameter (in): $4\frac{3}{16}$                                                                                                                                                                                                                                                                                                                                                                                                                                                                                                                                                                                                                                                                                                                                                                                                                                                                                                                                                                                                                                                                                                                                                                                                                                                                                                                                                                                                                                                                                                                                                                                                                                                                                                                                                                                                                                                                                                                                                                                                                                                                                                 |
| Height (mm): 112                                                                                                                                                                                                                                                                                                                                                                                                                                                                                                                                                                                                                                                                                                                                                                                                                                                                                                                                                                                                                                                                                                                                                                                                                                                                                                                                                                                                                                                                                                                                                                                                                                                                                                                                                                                                                                                                                                                                                                                                                                                                                                               |
| Height (in): $4\frac{7}{16}$                                                                                                                                                                                                                                                                                                                                                                                                                                                                                                                                                                                                                                                                                                                                                                                                                                                                                                                                                                                                                                                                                                                                                                                                                                                                                                                                                                                                                                                                                                                                                                                                                                                                                                                                                                                                                                                                                                                                                                                                                                                                                                   |
| Ceiling Thickness (mm): 10 / 12.5 / 15                                                                                                                                                                                                                                                                                                                                                                                                                                                                                                                                                                                                                                                                                                                                                                                                                                                                                                                                                                                                                                                                                                                                                                                                                                                                                                                                                                                                                                                                                                                                                                                                                                                                                                                                                                                                                                                                                                                                                                                                                                                                                         |
| Ceiling Thickness (in): 3/8 or 1/2 or 9/16                                                                                                                                                                                                                                                                                                                                                                                                                                                                                                                                                                                                                                                                                                                                                                                                                                                                                                                                                                                                                                                                                                                                                                                                                                                                                                                                                                                                                                                                                                                                                                                                                                                                                                                                                                                                                                                                                                                                                                                                                                                                                     |
| Min. Recessing Depth (mm): 130                                                                                                                                                                                                                                                                                                                                                                                                                                                                                                                                                                                                                                                                                                                                                                                                                                                                                                                                                                                                                                                                                                                                                                                                                                                                                                                                                                                                                                                                                                                                                                                                                                                                                                                                                                                                                                                                                                                                                                                                                                                                                                 |
| Min. Recessing Depth (in): 5 1/8                                                                                                                                                                                                                                                                                                                                                                                                                                                                                                                                                                                                                                                                                                                                                                                                                                                                                                                                                                                                                                                                                                                                                                                                                                                                                                                                                                                                                                                                                                                                                                                                                                                                                                                                                                                                                                                                                                                                                                                                                                                                                               |
| Light Distribution: Adjustable / Downlight                                                                                                                                                                                                                                                                                                                                                                                                                                                                                                                                                                                                                                                                                                                                                                                                                                                                                                                                                                                                                                                                                                                                                                                                                                                                                                                                                                                                                                                                                                                                                                                                                                                                                                                                                                                                                                                                                                                                                                                                                                                                                     |
| Weight (kg): 0.452                                                                                                                                                                                                                                                                                                                                                                                                                                                                                                                                                                                                                                                                                                                                                                                                                                                                                                                                                                                                                                                                                                                                                                                                                                                                                                                                                                                                                                                                                                                                                                                                                                                                                                                                                                                                                                                                                                                                                                                                                                                                                                             |
| Weight (lbs): 1                                                                                                                                                                                                                                                                                                                                                                                                                                                                                                                                                                                                                                                                                                                                                                                                                                                                                                                                                                                                                                                                                                                                                                                                                                                                                                                                                                                                                                                                                                                                                                                                                                                                                                                                                                                                                                                                                                                                                                                                                                                                                                                |
| Fixture Finish: SSR / BKV / CWI / CRY / HAB / LAG / UFT / ITA / RUA / RUR /                                                                                                                                                                                                                                                                                                                                                                                                                                                                                                                                                                                                                                                                                                                                                                                                                                                                                                                                                                                                                                                                                                                                                                                                                                                                                                                                                                                                                                                                                                                                                                                                                                                                                                                                                                                                                                                                                                                                                                                                                                                    |
| MIC / FTG / MYG / TWT / LOD / PUS / FRO / FUP / KIA / POP / BLS / SPG /<br>MEY / GOH / GUM / CHC / COM / ABZ / JAG / OBR / MOS / ROR                                                                                                                                                                                                                                                                                                                                                                                                                                                                                                                                                                                                                                                                                                                                                                                                                                                                                                                                                                                                                                                                                                                                                                                                                                                                                                                                                                                                                                                                                                                                                                                                                                                                                                                                                                                                                                                                                                                                                                                           |
| Fixture Material: Aluminum Die Cast                                                                                                                                                                                                                                                                                                                                                                                                                                                                                                                                                                                                                                                                                                                                                                                                                                                                                                                                                                                                                                                                                                                                                                                                                                                                                                                                                                                                                                                                                                                                                                                                                                                                                                                                                                                                                                                                                                                                                                                                                                                                                            |
| Cut-out Measurements: 98mm / 3 7/8"                                                                                                                                                                                                                                                                                                                                                                                                                                                                                                                                                                                                                                                                                                                                                                                                                                                                                                                                                                                                                                                                                                                                                                                                                                                                                                                                                                                                                                                                                                                                                                                                                                                                                                                                                                                                                                                                                                                                                                                                                                                                                            |
|                                                                                                                                                                                                                                                                                                                                                                                                                                                                                                                                                                                                                                                                                                                                                                                                                                                                                                                                                                                                                                                                                                                                                                                                                                                                                                                                                                                                                                                                                                                                                                                                                                                                                                                                                                                                                                                                                                                                                                                                                                                                                                                                |
| ELECTRICAL                                                                                                                                                                                                                                                                                                                                                                                                                                                                                                                                                                                                                                                                                                                                                                                                                                                                                                                                                                                                                                                                                                                                                                                                                                                                                                                                                                                                                                                                                                                                                                                                                                                                                                                                                                                                                                                                                                                                                                                                                                                                                                                     |
| Lamp Type: LED (Zhaga Standard)                                                                                                                                                                                                                                                                                                                                                                                                                                                                                                                                                                                                                                                                                                                                                                                                                                                                                                                                                                                                                                                                                                                                                                                                                                                                                                                                                                                                                                                                                                                                                                                                                                                                                                                                                                                                                                                                                                                                                                                                                                                                                                |
| Input Wattage (W): 13.2 / 16.5<br>Total Output Wattage (W): 12 / 14                                                                                                                                                                                                                                                                                                                                                                                                                                                                                                                                                                                                                                                                                                                                                                                                                                                                                                                                                                                                                                                                                                                                                                                                                                                                                                                                                                                                                                                                                                                                                                                                                                                                                                                                                                                                                                                                                                                                                                                                                                                            |
| Dimming: Tri-Mode (Non-Dimming and Phase Dimming (120Vac only)                                                                                                                                                                                                                                                                                                                                                                                                                                                                                                                                                                                                                                                                                                                                                                                                                                                                                                                                                                                                                                                                                                                                                                                                                                                                                                                                                                                                                                                                                                                                                                                                                                                                                                                                                                                                                                                                                                                                                                                                                                                                 |
| and 0-10V Dimming)                                                                                                                                                                                                                                                                                                                                                                                                                                                                                                                                                                                                                                                                                                                                                                                                                                                                                                                                                                                                                                                                                                                                                                                                                                                                                                                                                                                                                                                                                                                                                                                                                                                                                                                                                                                                                                                                                                                                                                                                                                                                                                             |
| Driver Included: No                                                                                                                                                                                                                                                                                                                                                                                                                                                                                                                                                                                                                                                                                                                                                                                                                                                                                                                                                                                                                                                                                                                                                                                                                                                                                                                                                                                                                                                                                                                                                                                                                                                                                                                                                                                                                                                                                                                                                                                                                                                                                                            |
| Driver Location: Recessed Housing                                                                                                                                                                                                                                                                                                                                                                                                                                                                                                                                                                                                                                                                                                                                                                                                                                                                                                                                                                                                                                                                                                                                                                                                                                                                                                                                                                                                                                                                                                                                                                                                                                                                                                                                                                                                                                                                                                                                                                                                                                                                                              |
| Driver Type: Constant Current - Universal                                                                                                                                                                                                                                                                                                                                                                                                                                                                                                                                                                                                                                                                                                                                                                                                                                                                                                                                                                                                                                                                                                                                                                                                                                                                                                                                                                                                                                                                                                                                                                                                                                                                                                                                                                                                                                                                                                                                                                                                                                                                                      |
| Driver Class: Class 2                                                                                                                                                                                                                                                                                                                                                                                                                                                                                                                                                                                                                                                                                                                                                                                                                                                                                                                                                                                                                                                                                                                                                                                                                                                                                                                                                                                                                                                                                                                                                                                                                                                                                                                                                                                                                                                                                                                                                                                                                                                                                                          |
| Housing: See components                                                                                                                                                                                                                                                                                                                                                                                                                                                                                                                                                                                                                                                                                                                                                                                                                                                                                                                                                                                                                                                                                                                                                                                                                                                                                                                                                                                                                                                                                                                                                                                                                                                                                                                                                                                                                                                                                                                                                                                                                                                                                                        |
| Input Voltage (V): 120 - 277                                                                                                                                                                                                                                                                                                                                                                                                                                                                                                                                                                                                                                                                                                                                                                                                                                                                                                                                                                                                                                                                                                                                                                                                                                                                                                                                                                                                                                                                                                                                                                                                                                                                                                                                                                                                                                                                                                                                                                                                                                                                                                   |