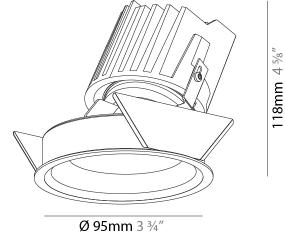

# **BIONIQ ROUND SEMI ADJUSTABLE RECESSED**

### GENERAL

| CENERALE CONTRACTOR OF CONTRAC |
|--------------------------------------------------------------------------------------------------------------------------------------------------------------------------------------------------------------------------------------------------------------------------------------------------------------------------------------------------------------------------------------------------------------------------------------------------------------------------------------------------------------------------------------------------------------------------------------------------------------------------------------------------------------------------------------------------------------------------------------------------------------------------------------------------------------------------------------------------------------------------------------------------------------------------------------------------------------------------------------------------------------------------------------------------------------------------------------------------------------------------------------------------------------------------------------------------------------------------------------------------------------------------------------------------------------------------------------------------------------------------------------------------------------------------------------------------------------------------------------------------------------------------------------------------------------------------------------------------------------------------------------------------------------------------------------------------------------------------------------------------------------------------------------------------------------------------------------------------------------------------------------------------------------------------------------------------------------------------------------------------------------------------------------------------------------------------------------------------------------------------------|
| Series: Bioniq                                                                                                                                                                                                                                                                                                                                                                                                                                                                                                                                                                                                                                                                                                                                                                                                                                                                                                                                                                                                                                                                                                                                                                                                                                                                                                                                                                                                                                                                                                                                                                                                                                                                                                                                                                                                                                                                                                                                                                                                                                                                                                                 |
| Subseries: Bioniq Round Semi Adjustable                                                                                                                                                                                                                                                                                                                                                                                                                                                                                                                                                                                                                                                                                                                                                                                                                                                                                                                                                                                                                                                                                                                                                                                                                                                                                                                                                                                                                                                                                                                                                                                                                                                                                                                                                                                                                                                                                                                                                                                                                                                                                        |
| Brand: Prolicht                                                                                                                                                                                                                                                                                                                                                                                                                                                                                                                                                                                                                                                                                                                                                                                                                                                                                                                                                                                                                                                                                                                                                                                                                                                                                                                                                                                                                                                                                                                                                                                                                                                                                                                                                                                                                                                                                                                                                                                                                                                                                                                |
| Division: Architectural                                                                                                                                                                                                                                                                                                                                                                                                                                                                                                                                                                                                                                                                                                                                                                                                                                                                                                                                                                                                                                                                                                                                                                                                                                                                                                                                                                                                                                                                                                                                                                                                                                                                                                                                                                                                                                                                                                                                                                                                                                                                                                        |
| Mounting Type: Recessed                                                                                                                                                                                                                                                                                                                                                                                                                                                                                                                                                                                                                                                                                                                                                                                                                                                                                                                                                                                                                                                                                                                                                                                                                                                                                                                                                                                                                                                                                                                                                                                                                                                                                                                                                                                                                                                                                                                                                                                                                                                                                                        |
| Mounting Location: Ceiling                                                                                                                                                                                                                                                                                                                                                                                                                                                                                                                                                                                                                                                                                                                                                                                                                                                                                                                                                                                                                                                                                                                                                                                                                                                                                                                                                                                                                                                                                                                                                                                                                                                                                                                                                                                                                                                                                                                                                                                                                                                                                                     |
| Subcategory: Downlight                                                                                                                                                                                                                                                                                                                                                                                                                                                                                                                                                                                                                                                                                                                                                                                                                                                                                                                                                                                                                                                                                                                                                                                                                                                                                                                                                                                                                                                                                                                                                                                                                                                                                                                                                                                                                                                                                                                                                                                                                                                                                                         |
| PHYSICAL                                                                                                                                                                                                                                                                                                                                                                                                                                                                                                                                                                                                                                                                                                                                                                                                                                                                                                                                                                                                                                                                                                                                                                                                                                                                                                                                                                                                                                                                                                                                                                                                                                                                                                                                                                                                                                                                                                                                                                                                                                                                                                                       |
| Shape: Round                                                                                                                                                                                                                                                                                                                                                                                                                                                                                                                                                                                                                                                                                                                                                                                                                                                                                                                                                                                                                                                                                                                                                                                                                                                                                                                                                                                                                                                                                                                                                                                                                                                                                                                                                                                                                                                                                                                                                                                                                                                                                                                   |
| Diameter (mm): 107                                                                                                                                                                                                                                                                                                                                                                                                                                                                                                                                                                                                                                                                                                                                                                                                                                                                                                                                                                                                                                                                                                                                                                                                                                                                                                                                                                                                                                                                                                                                                                                                                                                                                                                                                                                                                                                                                                                                                                                                                                                                                                             |
| Diameter (in): $4\frac{3}{16}$                                                                                                                                                                                                                                                                                                                                                                                                                                                                                                                                                                                                                                                                                                                                                                                                                                                                                                                                                                                                                                                                                                                                                                                                                                                                                                                                                                                                                                                                                                                                                                                                                                                                                                                                                                                                                                                                                                                                                                                                                                                                                                 |
| Height (mm): 112                                                                                                                                                                                                                                                                                                                                                                                                                                                                                                                                                                                                                                                                                                                                                                                                                                                                                                                                                                                                                                                                                                                                                                                                                                                                                                                                                                                                                                                                                                                                                                                                                                                                                                                                                                                                                                                                                                                                                                                                                                                                                                               |
| Height (in): $4\frac{7}{16}$                                                                                                                                                                                                                                                                                                                                                                                                                                                                                                                                                                                                                                                                                                                                                                                                                                                                                                                                                                                                                                                                                                                                                                                                                                                                                                                                                                                                                                                                                                                                                                                                                                                                                                                                                                                                                                                                                                                                                                                                                                                                                                   |
| Ceiling Thickness (mm): 10 / 12.5 / 15                                                                                                                                                                                                                                                                                                                                                                                                                                                                                                                                                                                                                                                                                                                                                                                                                                                                                                                                                                                                                                                                                                                                                                                                                                                                                                                                                                                                                                                                                                                                                                                                                                                                                                                                                                                                                                                                                                                                                                                                                                                                                         |
| Ceiling Thickness (in): 3/8 or 1/2 or 9/16                                                                                                                                                                                                                                                                                                                                                                                                                                                                                                                                                                                                                                                                                                                                                                                                                                                                                                                                                                                                                                                                                                                                                                                                                                                                                                                                                                                                                                                                                                                                                                                                                                                                                                                                                                                                                                                                                                                                                                                                                                                                                     |
| Min. Recessing Depth (mm): 130                                                                                                                                                                                                                                                                                                                                                                                                                                                                                                                                                                                                                                                                                                                                                                                                                                                                                                                                                                                                                                                                                                                                                                                                                                                                                                                                                                                                                                                                                                                                                                                                                                                                                                                                                                                                                                                                                                                                                                                                                                                                                                 |
| Min. Recessing Depth (in): 5 1/8                                                                                                                                                                                                                                                                                                                                                                                                                                                                                                                                                                                                                                                                                                                                                                                                                                                                                                                                                                                                                                                                                                                                                                                                                                                                                                                                                                                                                                                                                                                                                                                                                                                                                                                                                                                                                                                                                                                                                                                                                                                                                               |
| Light Distribution: Adjustable / Downlight                                                                                                                                                                                                                                                                                                                                                                                                                                                                                                                                                                                                                                                                                                                                                                                                                                                                                                                                                                                                                                                                                                                                                                                                                                                                                                                                                                                                                                                                                                                                                                                                                                                                                                                                                                                                                                                                                                                                                                                                                                                                                     |
| Weight (kg): 0.452                                                                                                                                                                                                                                                                                                                                                                                                                                                                                                                                                                                                                                                                                                                                                                                                                                                                                                                                                                                                                                                                                                                                                                                                                                                                                                                                                                                                                                                                                                                                                                                                                                                                                                                                                                                                                                                                                                                                                                                                                                                                                                             |
| Weight (lbs): 1                                                                                                                                                                                                                                                                                                                                                                                                                                                                                                                                                                                                                                                                                                                                                                                                                                                                                                                                                                                                                                                                                                                                                                                                                                                                                                                                                                                                                                                                                                                                                                                                                                                                                                                                                                                                                                                                                                                                                                                                                                                                                                                |
| Fixture Finish: SSR / BKV / CWI / CRY / HAB / LAG / UFT / ITA / RUA / RUR /                                                                                                                                                                                                                                                                                                                                                                                                                                                                                                                                                                                                                                                                                                                                                                                                                                                                                                                                                                                                                                                                                                                                                                                                                                                                                                                                                                                                                                                                                                                                                                                                                                                                                                                                                                                                                                                                                                                                                                                                                                                    |
| MIC / FTG / MYG / TWT / LOD / PUS / FRO / FUP / KIA / POP / BLS / SPG /<br>MEY / GOH / GUM / CHC / COM / ABZ / JAG / OBR / MOS / ROR                                                                                                                                                                                                                                                                                                                                                                                                                                                                                                                                                                                                                                                                                                                                                                                                                                                                                                                                                                                                                                                                                                                                                                                                                                                                                                                                                                                                                                                                                                                                                                                                                                                                                                                                                                                                                                                                                                                                                                                           |
| Fixture Material: Aluminum Die Cast                                                                                                                                                                                                                                                                                                                                                                                                                                                                                                                                                                                                                                                                                                                                                                                                                                                                                                                                                                                                                                                                                                                                                                                                                                                                                                                                                                                                                                                                                                                                                                                                                                                                                                                                                                                                                                                                                                                                                                                                                                                                                            |
| Cut-out Measurements: 98mm / 3 7/8"                                                                                                                                                                                                                                                                                                                                                                                                                                                                                                                                                                                                                                                                                                                                                                                                                                                                                                                                                                                                                                                                                                                                                                                                                                                                                                                                                                                                                                                                                                                                                                                                                                                                                                                                                                                                                                                                                                                                                                                                                                                                                            |
|                                                                                                                                                                                                                                                                                                                                                                                                                                                                                                                                                                                                                                                                                                                                                                                                                                                                                                                                                                                                                                                                                                                                                                                                                                                                                                                                                                                                                                                                                                                                                                                                                                                                                                                                                                                                                                                                                                                                                                                                                                                                                                                                |
| ELECTRICAL                                                                                                                                                                                                                                                                                                                                                                                                                                                                                                                                                                                                                                                                                                                                                                                                                                                                                                                                                                                                                                                                                                                                                                                                                                                                                                                                                                                                                                                                                                                                                                                                                                                                                                                                                                                                                                                                                                                                                                                                                                                                                                                     |
| Lamp Type: LED (Zhaga Standard)                                                                                                                                                                                                                                                                                                                                                                                                                                                                                                                                                                                                                                                                                                                                                                                                                                                                                                                                                                                                                                                                                                                                                                                                                                                                                                                                                                                                                                                                                                                                                                                                                                                                                                                                                                                                                                                                                                                                                                                                                                                                                                |
| Input Wattage (W): 13.2 / 16.5<br>Total Output Wattage (W): 12 / 14                                                                                                                                                                                                                                                                                                                                                                                                                                                                                                                                                                                                                                                                                                                                                                                                                                                                                                                                                                                                                                                                                                                                                                                                                                                                                                                                                                                                                                                                                                                                                                                                                                                                                                                                                                                                                                                                                                                                                                                                                                                            |
| Dimming: Tri-Mode (Non-Dimming and Phase Dimming (120Vac only)                                                                                                                                                                                                                                                                                                                                                                                                                                                                                                                                                                                                                                                                                                                                                                                                                                                                                                                                                                                                                                                                                                                                                                                                                                                                                                                                                                                                                                                                                                                                                                                                                                                                                                                                                                                                                                                                                                                                                                                                                                                                 |
| and 0-10V Dimming)                                                                                                                                                                                                                                                                                                                                                                                                                                                                                                                                                                                                                                                                                                                                                                                                                                                                                                                                                                                                                                                                                                                                                                                                                                                                                                                                                                                                                                                                                                                                                                                                                                                                                                                                                                                                                                                                                                                                                                                                                                                                                                             |
| Driver Included: No                                                                                                                                                                                                                                                                                                                                                                                                                                                                                                                                                                                                                                                                                                                                                                                                                                                                                                                                                                                                                                                                                                                                                                                                                                                                                                                                                                                                                                                                                                                                                                                                                                                                                                                                                                                                                                                                                                                                                                                                                                                                                                            |
| Driver Location: Recessed Housing                                                                                                                                                                                                                                                                                                                                                                                                                                                                                                                                                                                                                                                                                                                                                                                                                                                                                                                                                                                                                                                                                                                                                                                                                                                                                                                                                                                                                                                                                                                                                                                                                                                                                                                                                                                                                                                                                                                                                                                                                                                                                              |
| Driver Type: Constant Current - Universal                                                                                                                                                                                                                                                                                                                                                                                                                                                                                                                                                                                                                                                                                                                                                                                                                                                                                                                                                                                                                                                                                                                                                                                                                                                                                                                                                                                                                                                                                                                                                                                                                                                                                                                                                                                                                                                                                                                                                                                                                                                                                      |
| Driver Class: Class 2                                                                                                                                                                                                                                                                                                                                                                                                                                                                                                                                                                                                                                                                                                                                                                                                                                                                                                                                                                                                                                                                                                                                                                                                                                                                                                                                                                                                                                                                                                                                                                                                                                                                                                                                                                                                                                                                                                                                                                                                                                                                                                          |
| Housing: See components                                                                                                                                                                                                                                                                                                                                                                                                                                                                                                                                                                                                                                                                                                                                                                                                                                                                                                                                                                                                                                                                                                                                                                                                                                                                                                                                                                                                                                                                                                                                                                                                                                                                                                                                                                                                                                                                                                                                                                                                                                                                                                        |
| Input Voltage (V): 120 - 277                                                                                                                                                                                                                                                                                                                                                                                                                                                                                                                                                                                                                                                                                                                                                                                                                                                                                                                                                                                                                                                                                                                                                                                                                                                                                                                                                                                                                                                                                                                                                                                                                                                                                                                                                                                                                                                                                                                                                                                                                                                                                                   |