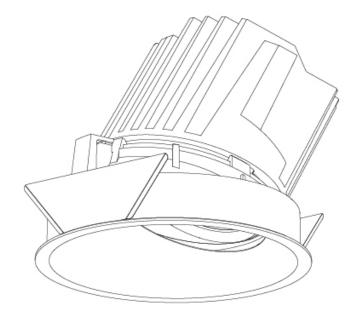

# **BIONIQ ROUND SEMI ADJUSTABLE RECESSED**

### GENERAL

| CENERALE CONTRACTOR OF CONTRAC |
|--------------------------------------------------------------------------------------------------------------------------------------------------------------------------------------------------------------------------------------------------------------------------------------------------------------------------------------------------------------------------------------------------------------------------------------------------------------------------------------------------------------------------------------------------------------------------------------------------------------------------------------------------------------------------------------------------------------------------------------------------------------------------------------------------------------------------------------------------------------------------------------------------------------------------------------------------------------------------------------------------------------------------------------------------------------------------------------------------------------------------------------------------------------------------------------------------------------------------------------------------------------------------------------------------------------------------------------------------------------------------------------------------------------------------------------------------------------------------------------------------------------------------------------------------------------------------------------------------------------------------------------------------------------------------------------------------------------------------------------------------------------------------------------------------------------------------------------------------------------------------------------------------------------------------------------------------------------------------------------------------------------------------------------------------------------------------------------------------------------------------------|
| Series: Bioniq                                                                                                                                                                                                                                                                                                                                                                                                                                                                                                                                                                                                                                                                                                                                                                                                                                                                                                                                                                                                                                                                                                                                                                                                                                                                                                                                                                                                                                                                                                                                                                                                                                                                                                                                                                                                                                                                                                                                                                                                                                                                                                                 |
| Subseries: Bioniq Round Semi Adjustable                                                                                                                                                                                                                                                                                                                                                                                                                                                                                                                                                                                                                                                                                                                                                                                                                                                                                                                                                                                                                                                                                                                                                                                                                                                                                                                                                                                                                                                                                                                                                                                                                                                                                                                                                                                                                                                                                                                                                                                                                                                                                        |
| Brand: Prolicht                                                                                                                                                                                                                                                                                                                                                                                                                                                                                                                                                                                                                                                                                                                                                                                                                                                                                                                                                                                                                                                                                                                                                                                                                                                                                                                                                                                                                                                                                                                                                                                                                                                                                                                                                                                                                                                                                                                                                                                                                                                                                                                |
| Division: Architectural                                                                                                                                                                                                                                                                                                                                                                                                                                                                                                                                                                                                                                                                                                                                                                                                                                                                                                                                                                                                                                                                                                                                                                                                                                                                                                                                                                                                                                                                                                                                                                                                                                                                                                                                                                                                                                                                                                                                                                                                                                                                                                        |
| Mounting Type: Recessed                                                                                                                                                                                                                                                                                                                                                                                                                                                                                                                                                                                                                                                                                                                                                                                                                                                                                                                                                                                                                                                                                                                                                                                                                                                                                                                                                                                                                                                                                                                                                                                                                                                                                                                                                                                                                                                                                                                                                                                                                                                                                                        |
| Mounting Location: Ceiling                                                                                                                                                                                                                                                                                                                                                                                                                                                                                                                                                                                                                                                                                                                                                                                                                                                                                                                                                                                                                                                                                                                                                                                                                                                                                                                                                                                                                                                                                                                                                                                                                                                                                                                                                                                                                                                                                                                                                                                                                                                                                                     |
| Subcategory: Downlight                                                                                                                                                                                                                                                                                                                                                                                                                                                                                                                                                                                                                                                                                                                                                                                                                                                                                                                                                                                                                                                                                                                                                                                                                                                                                                                                                                                                                                                                                                                                                                                                                                                                                                                                                                                                                                                                                                                                                                                                                                                                                                         |
| PHYSICAL                                                                                                                                                                                                                                                                                                                                                                                                                                                                                                                                                                                                                                                                                                                                                                                                                                                                                                                                                                                                                                                                                                                                                                                                                                                                                                                                                                                                                                                                                                                                                                                                                                                                                                                                                                                                                                                                                                                                                                                                                                                                                                                       |
| Shape: Round                                                                                                                                                                                                                                                                                                                                                                                                                                                                                                                                                                                                                                                                                                                                                                                                                                                                                                                                                                                                                                                                                                                                                                                                                                                                                                                                                                                                                                                                                                                                                                                                                                                                                                                                                                                                                                                                                                                                                                                                                                                                                                                   |
| Diameter (mm): 107                                                                                                                                                                                                                                                                                                                                                                                                                                                                                                                                                                                                                                                                                                                                                                                                                                                                                                                                                                                                                                                                                                                                                                                                                                                                                                                                                                                                                                                                                                                                                                                                                                                                                                                                                                                                                                                                                                                                                                                                                                                                                                             |
| Diameter (in): $4\frac{3}{16}$                                                                                                                                                                                                                                                                                                                                                                                                                                                                                                                                                                                                                                                                                                                                                                                                                                                                                                                                                                                                                                                                                                                                                                                                                                                                                                                                                                                                                                                                                                                                                                                                                                                                                                                                                                                                                                                                                                                                                                                                                                                                                                 |
| Height (mm): 112                                                                                                                                                                                                                                                                                                                                                                                                                                                                                                                                                                                                                                                                                                                                                                                                                                                                                                                                                                                                                                                                                                                                                                                                                                                                                                                                                                                                                                                                                                                                                                                                                                                                                                                                                                                                                                                                                                                                                                                                                                                                                                               |
| Height (in): $4\frac{7}{16}$                                                                                                                                                                                                                                                                                                                                                                                                                                                                                                                                                                                                                                                                                                                                                                                                                                                                                                                                                                                                                                                                                                                                                                                                                                                                                                                                                                                                                                                                                                                                                                                                                                                                                                                                                                                                                                                                                                                                                                                                                                                                                                   |
| Ceiling Thickness (mm): 10 / 12.5 / 15                                                                                                                                                                                                                                                                                                                                                                                                                                                                                                                                                                                                                                                                                                                                                                                                                                                                                                                                                                                                                                                                                                                                                                                                                                                                                                                                                                                                                                                                                                                                                                                                                                                                                                                                                                                                                                                                                                                                                                                                                                                                                         |
| Ceiling Thickness (in): 3/8 or 1/2 or 9/16                                                                                                                                                                                                                                                                                                                                                                                                                                                                                                                                                                                                                                                                                                                                                                                                                                                                                                                                                                                                                                                                                                                                                                                                                                                                                                                                                                                                                                                                                                                                                                                                                                                                                                                                                                                                                                                                                                                                                                                                                                                                                     |
| Min. Recessing Depth (mm): 130                                                                                                                                                                                                                                                                                                                                                                                                                                                                                                                                                                                                                                                                                                                                                                                                                                                                                                                                                                                                                                                                                                                                                                                                                                                                                                                                                                                                                                                                                                                                                                                                                                                                                                                                                                                                                                                                                                                                                                                                                                                                                                 |
| Min. Recessing Depth (in): 5 1/8                                                                                                                                                                                                                                                                                                                                                                                                                                                                                                                                                                                                                                                                                                                                                                                                                                                                                                                                                                                                                                                                                                                                                                                                                                                                                                                                                                                                                                                                                                                                                                                                                                                                                                                                                                                                                                                                                                                                                                                                                                                                                               |
| Light Distribution: Adjustable / Downlight                                                                                                                                                                                                                                                                                                                                                                                                                                                                                                                                                                                                                                                                                                                                                                                                                                                                                                                                                                                                                                                                                                                                                                                                                                                                                                                                                                                                                                                                                                                                                                                                                                                                                                                                                                                                                                                                                                                                                                                                                                                                                     |
| Weight (kg): 0.452                                                                                                                                                                                                                                                                                                                                                                                                                                                                                                                                                                                                                                                                                                                                                                                                                                                                                                                                                                                                                                                                                                                                                                                                                                                                                                                                                                                                                                                                                                                                                                                                                                                                                                                                                                                                                                                                                                                                                                                                                                                                                                             |
| Weight (lbs): 1                                                                                                                                                                                                                                                                                                                                                                                                                                                                                                                                                                                                                                                                                                                                                                                                                                                                                                                                                                                                                                                                                                                                                                                                                                                                                                                                                                                                                                                                                                                                                                                                                                                                                                                                                                                                                                                                                                                                                                                                                                                                                                                |
| Fixture Finish: SSR / BKV / CWI / CRY / HAB / LAG / UFT / ITA / RUA / RUR /                                                                                                                                                                                                                                                                                                                                                                                                                                                                                                                                                                                                                                                                                                                                                                                                                                                                                                                                                                                                                                                                                                                                                                                                                                                                                                                                                                                                                                                                                                                                                                                                                                                                                                                                                                                                                                                                                                                                                                                                                                                    |
| MIC / FTG / MYG / TWT / LOD / PUS / FRO / FUP / KIA / POP / BLS / SPG /<br>MEY / GOH / GUM / CHC / COM / ABZ / JAG / OBR / MOS / ROR                                                                                                                                                                                                                                                                                                                                                                                                                                                                                                                                                                                                                                                                                                                                                                                                                                                                                                                                                                                                                                                                                                                                                                                                                                                                                                                                                                                                                                                                                                                                                                                                                                                                                                                                                                                                                                                                                                                                                                                           |
| Fixture Material: Aluminum Die Cast                                                                                                                                                                                                                                                                                                                                                                                                                                                                                                                                                                                                                                                                                                                                                                                                                                                                                                                                                                                                                                                                                                                                                                                                                                                                                                                                                                                                                                                                                                                                                                                                                                                                                                                                                                                                                                                                                                                                                                                                                                                                                            |
| Cut-out Measurements: 98mm / 3 7/8"                                                                                                                                                                                                                                                                                                                                                                                                                                                                                                                                                                                                                                                                                                                                                                                                                                                                                                                                                                                                                                                                                                                                                                                                                                                                                                                                                                                                                                                                                                                                                                                                                                                                                                                                                                                                                                                                                                                                                                                                                                                                                            |
|                                                                                                                                                                                                                                                                                                                                                                                                                                                                                                                                                                                                                                                                                                                                                                                                                                                                                                                                                                                                                                                                                                                                                                                                                                                                                                                                                                                                                                                                                                                                                                                                                                                                                                                                                                                                                                                                                                                                                                                                                                                                                                                                |
| ELECTRICAL                                                                                                                                                                                                                                                                                                                                                                                                                                                                                                                                                                                                                                                                                                                                                                                                                                                                                                                                                                                                                                                                                                                                                                                                                                                                                                                                                                                                                                                                                                                                                                                                                                                                                                                                                                                                                                                                                                                                                                                                                                                                                                                     |
| Lamp Type: LED (Zhaga Standard)                                                                                                                                                                                                                                                                                                                                                                                                                                                                                                                                                                                                                                                                                                                                                                                                                                                                                                                                                                                                                                                                                                                                                                                                                                                                                                                                                                                                                                                                                                                                                                                                                                                                                                                                                                                                                                                                                                                                                                                                                                                                                                |
| Input Wattage (W): 13.2 / 16.5<br>Total Output Wattage (W): 12 / 14                                                                                                                                                                                                                                                                                                                                                                                                                                                                                                                                                                                                                                                                                                                                                                                                                                                                                                                                                                                                                                                                                                                                                                                                                                                                                                                                                                                                                                                                                                                                                                                                                                                                                                                                                                                                                                                                                                                                                                                                                                                            |
| Dimming: Tri-Mode (Non-Dimming and Phase Dimming (120Vac only)                                                                                                                                                                                                                                                                                                                                                                                                                                                                                                                                                                                                                                                                                                                                                                                                                                                                                                                                                                                                                                                                                                                                                                                                                                                                                                                                                                                                                                                                                                                                                                                                                                                                                                                                                                                                                                                                                                                                                                                                                                                                 |
| and 0-10V Dimming)                                                                                                                                                                                                                                                                                                                                                                                                                                                                                                                                                                                                                                                                                                                                                                                                                                                                                                                                                                                                                                                                                                                                                                                                                                                                                                                                                                                                                                                                                                                                                                                                                                                                                                                                                                                                                                                                                                                                                                                                                                                                                                             |
| Driver Included: No                                                                                                                                                                                                                                                                                                                                                                                                                                                                                                                                                                                                                                                                                                                                                                                                                                                                                                                                                                                                                                                                                                                                                                                                                                                                                                                                                                                                                                                                                                                                                                                                                                                                                                                                                                                                                                                                                                                                                                                                                                                                                                            |
| Driver Location: Recessed Housing                                                                                                                                                                                                                                                                                                                                                                                                                                                                                                                                                                                                                                                                                                                                                                                                                                                                                                                                                                                                                                                                                                                                                                                                                                                                                                                                                                                                                                                                                                                                                                                                                                                                                                                                                                                                                                                                                                                                                                                                                                                                                              |
| Driver Type: Constant Current - Universal                                                                                                                                                                                                                                                                                                                                                                                                                                                                                                                                                                                                                                                                                                                                                                                                                                                                                                                                                                                                                                                                                                                                                                                                                                                                                                                                                                                                                                                                                                                                                                                                                                                                                                                                                                                                                                                                                                                                                                                                                                                                                      |
| Driver Class: Class 2                                                                                                                                                                                                                                                                                                                                                                                                                                                                                                                                                                                                                                                                                                                                                                                                                                                                                                                                                                                                                                                                                                                                                                                                                                                                                                                                                                                                                                                                                                                                                                                                                                                                                                                                                                                                                                                                                                                                                                                                                                                                                                          |
| Housing: See components                                                                                                                                                                                                                                                                                                                                                                                                                                                                                                                                                                                                                                                                                                                                                                                                                                                                                                                                                                                                                                                                                                                                                                                                                                                                                                                                                                                                                                                                                                                                                                                                                                                                                                                                                                                                                                                                                                                                                                                                                                                                                                        |
| Input Voltage (V): 120 - 277                                                                                                                                                                                                                                                                                                                                                                                                                                                                                                                                                                                                                                                                                                                                                                                                                                                                                                                                                                                                                                                                                                                                                                                                                                                                                                                                                                                                                                                                                                                                                                                                                                                                                                                                                                                                                                                                                                                                                                                                                                                                                                   |